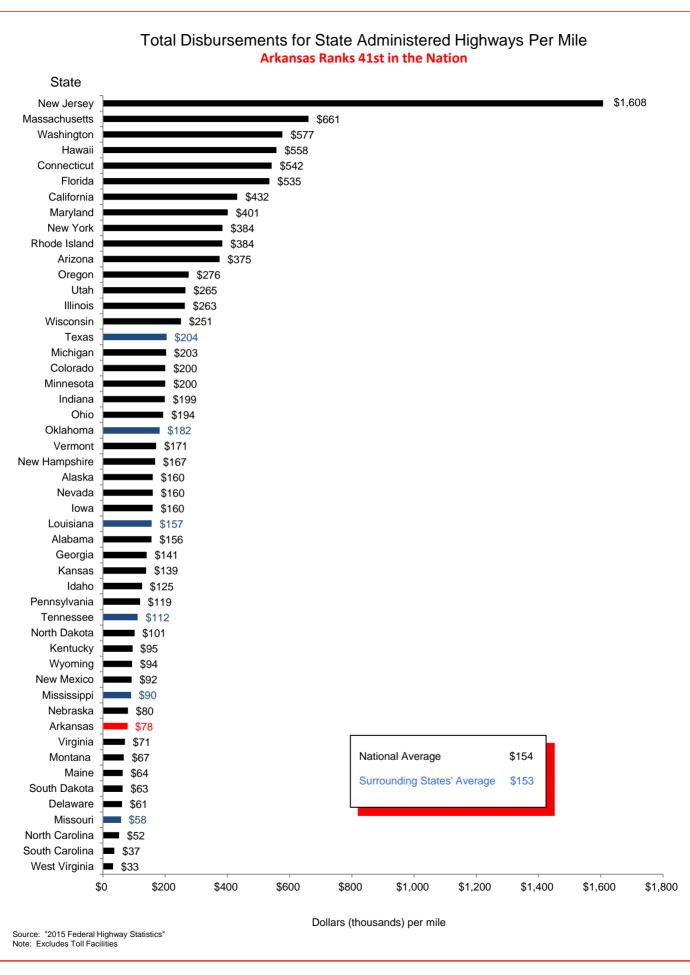

## Selected Facts and Figures Comparison Summary

|          |                                                                                                                                                     | 2017 <sup>1</sup><br>Ranking |
|----------|-----------------------------------------------------------------------------------------------------------------------------------------------------|------------------------------|
| Chart 1  | Administrative Cost Per Mile                                                                                                                        | 42                           |
| Chart 2  | Administrative Cost as a Percent of Total Disbursements                                                                                             | 35                           |
| Chart 3  | Motor Fuel Consumption                                                                                                                              | 31                           |
| Chart 4  | Motor Vehicle Registration                                                                                                                          | 31                           |
| Chart 5  | Motor Fuel Consumption Per Registered Vehicle                                                                                                       | 14                           |
| Chart 6  | Annual Vehicle Miles Traveled (AVMT) Per Registered Vehicle                                                                                         | 14                           |
| Chart 7  | Total Highway User Revenues (Includes State and Federal Revenues)                                                                                   | 34                           |
| Chart 8  | Total Highway User Revenues Per Mile (Includes State and Federal Revenues)                                                                          | 44                           |
| Chart 9  | State Administered Highway User Revenues (Includes State Revenues Only)                                                                             | 30                           |
| Chart 10 | State Administered Highway User Revenues Per Mile (Includes State Revenues Only)                                                                    | 39                           |
| Chart 11 | Ratio of Percentage Shares of Appropriations From/Payments Into the Mass Transit Account of the Federal Highway Trust Fund (FY 2015)                | 48                           |
| Chart 12 | Ratio of Percentage Shares of Apportionments From/Payments Into the Federal Highway Trust Fund (FY 2015) (excluding the Mass Transit Account)       | 16                           |
| Chart 13 | Apportionments From/Payments Into the Federal Highway Trust Fund (FY 2015)                                                                          | 30                           |
| Chart 14 | Ratio of Percentage Shares of Apportionments From/Payments Into the Federal Highway Trust Fund (FYs 1957-2015) (excluding the Mass Transit Account) | 28                           |
| Chart 15 | Public Road and Street Mileage                                                                                                                      | 17                           |
| Chart 16 | State Highway Mileage                                                                                                                               | 12                           |
| Chart 17 | Capital Outlay Disbursements Per Mile                                                                                                               | 39                           |
| Chart 18 | Maintenance Disbursements Per Mile                                                                                                                  | 39                           |
| Chart 19 | Law Enforcement and Safety Disbursements Per Mile                                                                                                   | 34                           |
| Chart 20 | Total Disbursements for State Administered Highways                                                                                                 | 33                           |
| Chart 21 | Total Disbursements for State Administered Highways Per Mile                                                                                        | 41                           |
| Chart 22 | State Motor Fuel Tax Receipts                                                                                                                       | 32                           |

#### Selected Facts and Figures Comparison Historical Ranking (2014-2016)

|          |                                                                                                                                                     | 2015 <sup>1</sup><br>Ranking | 2016 <sup>2</sup><br>Ranking | 2017 <sup>3</sup><br>Ranking |
|----------|-----------------------------------------------------------------------------------------------------------------------------------------------------|------------------------------|------------------------------|------------------------------|
| Chart 1  | Administrative Cost Per Mile                                                                                                                        | 48                           | 42                           | 42                           |
| Chart 2  | Administrative Cost as a Percent of Total Disbursements                                                                                             | 48                           | 42                           | 35                           |
| Chart 3  | Motor Fuel Consumption                                                                                                                              | 31                           | 31                           | 31                           |
| Chart 4  | Motor Vehicle Registration                                                                                                                          | 32                           | 31                           | 31                           |
| Chart 5  | Motor Fuel Consumption Per Registered Vehicle                                                                                                       | 6                            | 13                           | 14                           |
| Chart 6  | Annual Vehicle Miles Traveled (AVMT) Per Registered Vehicle                                                                                         | 6                            | 15                           | 14                           |
| Chart 7  | Total Highway User Revenues (Includes State and Federal Revenues)                                                                                   | 30                           | 34                           | 34                           |
| Chart 8  | Total Highway User Revenues Per Mile<br>(Includes State and Federal Revenues)                                                                       | 40                           | 42                           | 44                           |
| Chart 9  | State Administered Highway User Revenues (Includes State Revenues Only)                                                                             | 28                           | 29                           | 30                           |
| Chart 10 | State Administered Highway User Revenues Per Mile (Includes State Revenues Only)                                                                    | 37                           | 38                           | 39                           |
| Chart 11 | Ratio of Percentage Shares of Appropriations From/Payments Into the Mass Transit Account of the Federal Highway Trust Fund (FY 2015)                | 48                           | 46                           | 48                           |
| Chart 12 | Ratio of Percentage Shares of Apportionments From/Payments Into the Federal Highway Trust Fund (FY 2015) (excluding the Mass Transit Account)       | 20                           | 17                           | 16                           |
| Chart 13 | Apportionments From/Payments Into the Federal Highway Trust Fund (FY 2015)                                                                          | 31                           | 28                           | 30                           |
| Chart 14 | Ratio of Percentage Shares of Apportionments From/Payments Into the Federal Highway Trust Fund (FYs 1957-2015) (excluding the Mass Transit Account) | 30                           | 29                           | 28                           |
| Chart 15 | Existing Public Road and Street Mileage                                                                                                             | 18                           | 17                           | 17                           |
| Chart 16 | State Highway Mileage                                                                                                                               | 12                           | 12                           | 12                           |
| Chart 17 | Capital Outlay Disbursements Per Mile                                                                                                               | 30                           | 25                           | 39                           |
| Chart 18 | Maintenance Disbursements Per Mile                                                                                                                  | 39                           | 39                           | 39                           |
| Chart 19 | Law Enforcement and Safety Disbursements Per Mile                                                                                                   | 35                           | 34                           | 34                           |
| Chart 20 | Total Disbursements for State Administered Highways                                                                                                 | 26                           | 23                           | 33                           |
| Chart 21 | Total Disbursements for State Administered Highways Per Mile                                                                                        | 39                           | 33                           | 41                           |
| Chart 22 | State Motor Fuel Tax Receipts                                                                                                                       | 31                           | 32                           | 32                           |