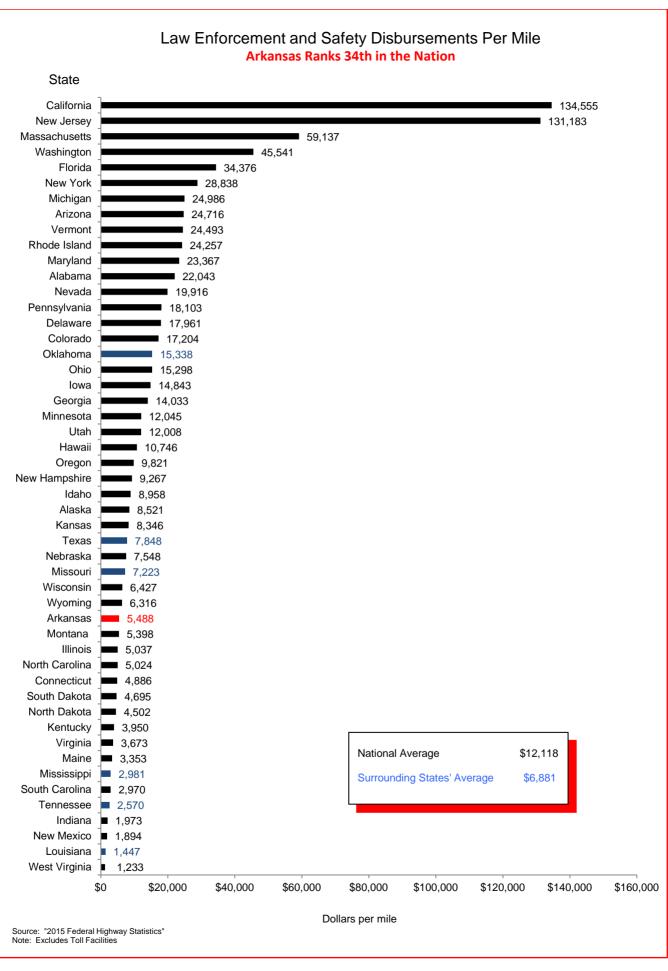

## Selected Facts and Figures Comparison Summary

|          |                                                                                                                                                     | 2017 <sup>1</sup><br>Ranking |
|----------|-----------------------------------------------------------------------------------------------------------------------------------------------------|------------------------------|
| Chart 1  | Administrative Cost Per Mile                                                                                                                        | 42                           |
| Chart 2  | Administrative Cost as a Percent of Total Disbursements                                                                                             | 35                           |
| Chart 3  | Motor Fuel Consumption                                                                                                                              | 31                           |
| Chart 4  | Motor Vehicle Registration                                                                                                                          | 31                           |
| Chart 5  | Motor Fuel Consumption Per Registered Vehicle                                                                                                       | 14                           |
| Chart 6  | Annual Vehicle Miles Traveled (AVMT) Per Registered Vehicle                                                                                         | 14                           |
| Chart 7  | Total Highway User Revenues (Includes State and Federal Revenues)                                                                                   | 34                           |
| Chart 8  | Total Highway User Revenues Per Mile (Includes State and Federal Revenues)                                                                          | 44                           |
| Chart 9  | State Administered Highway User Revenues (Includes State Revenues Only)                                                                             | 30                           |
| Chart 10 | State Administered Highway User Revenues Per Mile (Includes State Revenues Only)                                                                    | 39                           |
| Chart 11 | Ratio of Percentage Shares of Appropriations From/Payments Into the Mass Transit Account of the Federal Highway Trust Fund (FY 2015)                | 48                           |
| Chart 12 | Ratio of Percentage Shares of Apportionments From/Payments Into the Federal Highway Trust Fund (FY 2015) (excluding the Mass Transit Account)       | 16                           |
| Chart 13 | Apportionments From/Payments Into the Federal Highway Trust Fund (FY 2015)                                                                          | 30                           |
| Chart 14 | Ratio of Percentage Shares of Apportionments From/Payments Into the Federal Highway Trust Fund (FYs 1957-2015) (excluding the Mass Transit Account) | 28                           |
| Chart 15 | Public Road and Street Mileage                                                                                                                      | 17                           |
| Chart 16 | State Highway Mileage                                                                                                                               | 12                           |
| Chart 17 | Capital Outlay Disbursements Per Mile                                                                                                               | 39                           |
| Chart 18 | Maintenance Disbursements Per Mile                                                                                                                  | 39                           |
| Chart 19 | Law Enforcement and Safety Disbursements Per Mile                                                                                                   | 34                           |
| Chart 20 | Total Disbursements for State Administered Highways                                                                                                 | 33                           |
| Chart 21 | Total Disbursements for State Administered Highways Per Mile                                                                                        | 41                           |
| Chart 22 | State Motor Fuel Tax Receipts                                                                                                                       | 32                           |

#### Selected Facts and Figures Comparison Historical Ranking (2014-2016)

|          |                                                                                                                                                     | 2015 <sup>1</sup><br>Ranking | 2016 <sup>2</sup><br>Ranking | 2017 <sup>3</sup><br>Ranking |
|----------|-----------------------------------------------------------------------------------------------------------------------------------------------------|------------------------------|------------------------------|------------------------------|
| Chart 1  | Administrative Cost Per Mile                                                                                                                        | 48                           | 42                           | 42                           |
| Chart 2  | Administrative Cost as a Percent of Total Disbursements                                                                                             | 48                           | 42                           | 35                           |
| Chart 3  | Motor Fuel Consumption                                                                                                                              | 31                           | 31                           | 31                           |
| Chart 4  | Motor Vehicle Registration                                                                                                                          | 32                           | 31                           | 31                           |
| Chart 5  | Motor Fuel Consumption Per Registered Vehicle                                                                                                       | 6                            | 13                           | 14                           |
| Chart 6  | Annual Vehicle Miles Traveled (AVMT) Per Registered Vehicle                                                                                         | 6                            | 15                           | 14                           |
| Chart 7  | Total Highway User Revenues (Includes State and Federal Revenues)                                                                                   | 30                           | 34                           | 34                           |
| Chart 8  | Total Highway User Revenues Per Mile<br>(Includes State and Federal Revenues)                                                                       | 40                           | 42                           | 44                           |
| Chart 9  | State Administered Highway User Revenues (Includes State Revenues Only)                                                                             | 28                           | 29                           | 30                           |
| Chart 10 | State Administered Highway User Revenues Per Mile (Includes State Revenues Only)                                                                    | 37                           | 38                           | 39                           |
| Chart 11 | Ratio of Percentage Shares of Appropriations From/Payments Into the Mass Transit Account of the Federal Highway Trust Fund (FY 2015)                | 48                           | 46                           | 48                           |
| Chart 12 | Ratio of Percentage Shares of Apportionments From/Payments Into the Federal Highway Trust Fund (FY 2015) (excluding the Mass Transit Account)       | 20                           | 17                           | 16                           |
| Chart 13 | Apportionments From/Payments Into the Federal Highway Trust Fund (FY 2015)                                                                          | 31                           | 28                           | 30                           |
| Chart 14 | Ratio of Percentage Shares of Apportionments From/Payments Into the Federal Highway Trust Fund (FYs 1957-2015) (excluding the Mass Transit Account) | 30                           | 29                           | 28                           |
| Chart 15 | Existing Public Road and Street Mileage                                                                                                             | 18                           | 17                           | 17                           |
| Chart 16 | State Highway Mileage                                                                                                                               | 12                           | 12                           | 12                           |
| Chart 17 | Capital Outlay Disbursements Per Mile                                                                                                               | 30                           | 25                           | 39                           |
| Chart 18 | Maintenance Disbursements Per Mile                                                                                                                  | 39                           | 39                           | 39                           |
| Chart 19 | Law Enforcement and Safety Disbursements Per Mile                                                                                                   | 35                           | 34                           | 34                           |
| Chart 20 | Total Disbursements for State Administered Highways                                                                                                 | 26                           | 23                           | 33                           |
| Chart 21 | Total Disbursements for State Administered Highways Per Mile                                                                                        | 39                           | 33                           | 41                           |
| Chart 22 | State Motor Fuel Tax Receipts                                                                                                                       | 31                           | 32                           | 32                           |