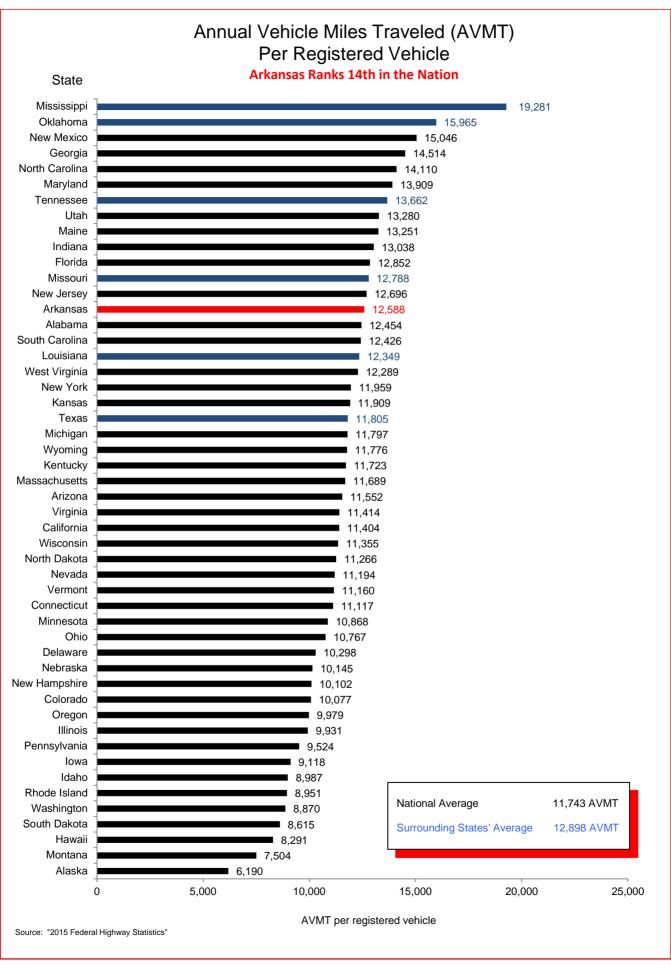

## Selected Facts and Figures Comparison Summary

|          |                                                                                                                                                     | 2017 <sup>1</sup><br>Ranking |
|----------|-----------------------------------------------------------------------------------------------------------------------------------------------------|------------------------------|
| Chart 1  | Administrative Cost Per Mile                                                                                                                        | 42                           |
| Chart 2  | Administrative Cost as a Percent of Total Disbursements                                                                                             | 35                           |
| Chart 3  | Motor Fuel Consumption                                                                                                                              | 31                           |
| Chart 4  | Motor Vehicle Registration                                                                                                                          | 31                           |
| Chart 5  | Motor Fuel Consumption Per Registered Vehicle                                                                                                       | 14                           |
| Chart 6  | Annual Vehicle Miles Traveled (AVMT) Per Registered Vehicle                                                                                         | 14                           |
| Chart 7  | Total Highway User Revenues (Includes State and Federal Revenues)                                                                                   | 34                           |
| Chart 8  | Total Highway User Revenues Per Mile (Includes State and Federal Revenues)                                                                          | 44                           |
| Chart 9  | State Administered Highway User Revenues (Includes State Revenues Only)                                                                             | 30                           |
| Chart 10 | State Administered Highway User Revenues Per Mile (Includes State Revenues Only)                                                                    | 39                           |
| Chart 11 | Ratio of Percentage Shares of Appropriations From/Payments Into the Mass Transit Account of the Federal Highway Trust Fund (FY 2015)                | 48                           |
| Chart 12 | Ratio of Percentage Shares of Apportionments From/Payments Into the Federal Highway Trust Fund (FY 2015) (excluding the Mass Transit Account)       | 16                           |
| Chart 13 | Apportionments From/Payments Into the Federal Highway Trust Fund (FY 2015)                                                                          | 30                           |
| Chart 14 | Ratio of Percentage Shares of Apportionments From/Payments Into the Federal Highway Trust Fund (FYs 1957-2015) (excluding the Mass Transit Account) | 28                           |
| Chart 15 | Public Road and Street Mileage                                                                                                                      | 17                           |
| Chart 16 | State Highway Mileage                                                                                                                               | 12                           |
| Chart 17 | Capital Outlay Disbursements Per Mile                                                                                                               | 39                           |
| Chart 18 | Maintenance Disbursements Per Mile                                                                                                                  | 39                           |
| Chart 19 | Law Enforcement and Safety Disbursements Per Mile                                                                                                   | 34                           |
| Chart 20 | Total Disbursements for State Administered Highways                                                                                                 | 33                           |
| Chart 21 | Total Disbursements for State Administered Highways Per Mile                                                                                        | 41                           |
| Chart 22 | State Motor Fuel Tax Receipts                                                                                                                       | 32                           |