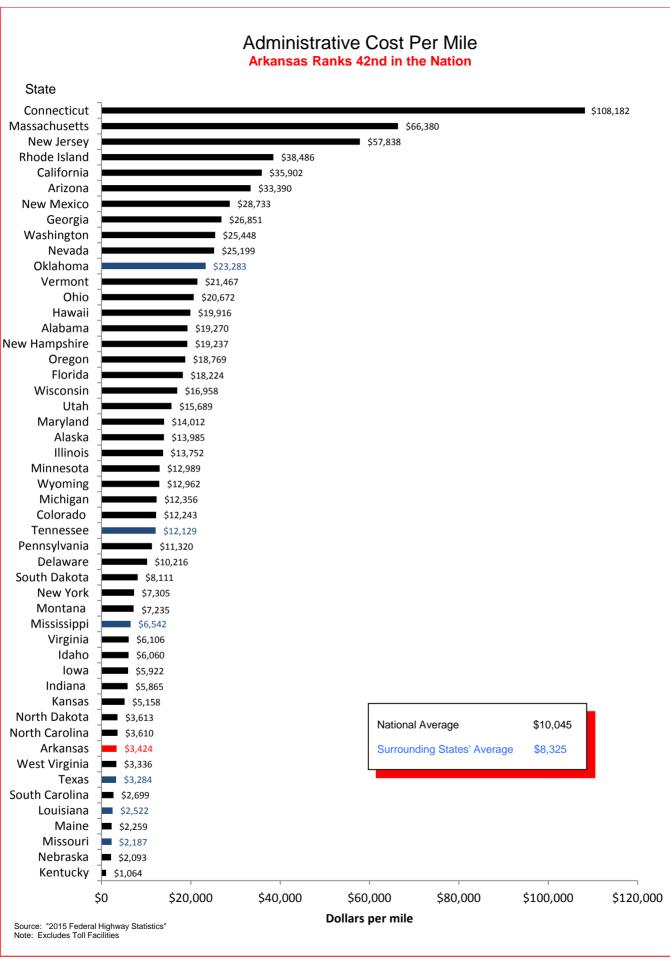

## Selected Facts and Figures Comparison Summary

|          |                                                                                                                                                     | 2017 <sup>1</sup><br>Ranking |
|----------|-----------------------------------------------------------------------------------------------------------------------------------------------------|------------------------------|
| Chart 1  | Administrative Cost Per Mile                                                                                                                        | 42                           |
| Chart 2  | Administrative Cost as a Percent of Total Disbursements                                                                                             | 35                           |
| Chart 3  | Motor Fuel Consumption                                                                                                                              | 31                           |
| Chart 4  | Motor Vehicle Registration                                                                                                                          | 31                           |
| Chart 5  | Motor Fuel Consumption Per Registered Vehicle                                                                                                       | 14                           |
| Chart 6  | Annual Vehicle Miles Traveled (AVMT) Per Registered Vehicle                                                                                         | 14                           |
| Chart 7  | Total Highway User Revenues (Includes State and Federal Revenues)                                                                                   | 34                           |
| Chart 8  | Total Highway User Revenues Per Mile (Includes State and Federal Revenues)                                                                          | 44                           |
| Chart 9  | State Administered Highway User Revenues (Includes State Revenues Only)                                                                             | 30                           |
| Chart 10 | State Administered Highway User Revenues Per Mile (Includes State Revenues Only)                                                                    | 39                           |
| Chart 11 | Ratio of Percentage Shares of Appropriations From/Payments Into the Mass Transit Account of the Federal Highway Trust Fund (FY 2015)                | 48                           |
| Chart 12 | Ratio of Percentage Shares of Apportionments From/Payments Into the Federal Highway Trust Fund (FY 2015) (excluding the Mass Transit Account)       | 16                           |
| Chart 13 | Apportionments From/Payments Into the Federal Highway Trust Fund (FY 2015)                                                                          | 30                           |
| Chart 14 | Ratio of Percentage Shares of Apportionments From/Payments Into the Federal Highway Trust Fund (FYs 1957-2015) (excluding the Mass Transit Account) | 28                           |
| Chart 15 | Public Road and Street Mileage                                                                                                                      | 17                           |
| Chart 16 | State Highway Mileage                                                                                                                               | 12                           |
| Chart 17 | Capital Outlay Disbursements Per Mile                                                                                                               | 39                           |
| Chart 18 | Maintenance Disbursements Per Mile                                                                                                                  | 39                           |
| Chart 19 | Law Enforcement and Safety Disbursements Per Mile                                                                                                   | 34                           |
| Chart 20 | Total Disbursements for State Administered Highways                                                                                                 | 33                           |
| Chart 21 | Total Disbursements for State Administered Highways Per Mile                                                                                        | 41                           |
| Chart 22 | State Motor Fuel Tax Receipts                                                                                                                       | 32                           |

<sup>&</sup>lt;sup>1</sup> Ranking denotes relative standing to the other states based on data as of December 31, 2015. Note: All "Per Mile" comparisons are based on state highway miles (Arkansas = 16,423).