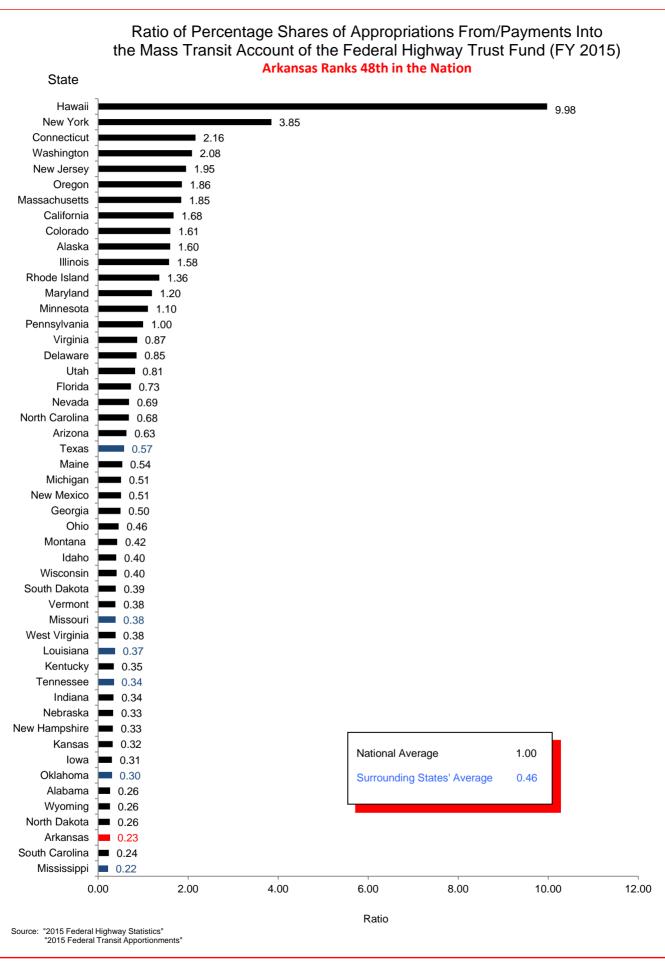

## Selected Facts and Figures Comparison Summary

|          |                                                                                                                                                     | 2017 <sup>1</sup><br>Ranking |
|----------|-----------------------------------------------------------------------------------------------------------------------------------------------------|------------------------------|
| Chart 1  | Administrative Cost Per Mile                                                                                                                        | 42                           |
| Chart 2  | Administrative Cost as a Percent of Total Disbursements                                                                                             | 35                           |
| Chart 3  | Motor Fuel Consumption                                                                                                                              | 31                           |
| Chart 4  | Motor Vehicle Registration                                                                                                                          | 31                           |
| Chart 5  | Motor Fuel Consumption Per Registered Vehicle                                                                                                       | 14                           |
| Chart 6  | Annual Vehicle Miles Traveled (AVMT) Per Registered Vehicle                                                                                         | 14                           |
| Chart 7  | Total Highway User Revenues (Includes State and Federal Revenues)                                                                                   | 34                           |
| Chart 8  | Total Highway User Revenues Per Mile (Includes State and Federal Revenues)                                                                          | 44                           |
| Chart 9  | State Administered Highway User Revenues (Includes State Revenues Only)                                                                             | 30                           |
| Chart 10 | State Administered Highway User Revenues Per Mile (Includes State Revenues Only)                                                                    | 39                           |
| Chart 11 | Ratio of Percentage Shares of Appropriations From/Payments Into the Mass Transit Account of the Federal Highway Trust Fund (FY 2015)                | 48                           |
| Chart 12 | Ratio of Percentage Shares of Apportionments From/Payments Into the Federal Highway Trust Fund (FY 2015) (excluding the Mass Transit Account)       | 16                           |
| Chart 13 | Apportionments From/Payments Into the Federal Highway Trust Fund (FY 2015)                                                                          | 30                           |
| Chart 14 | Ratio of Percentage Shares of Apportionments From/Payments Into the Federal Highway Trust Fund (FYs 1957-2015) (excluding the Mass Transit Account) | 28                           |
| Chart 15 | Public Road and Street Mileage                                                                                                                      | 17                           |
| Chart 16 | State Highway Mileage                                                                                                                               | 12                           |
| Chart 17 | Capital Outlay Disbursements Per Mile                                                                                                               | 39                           |
| Chart 18 | Maintenance Disbursements Per Mile                                                                                                                  | 39                           |
| Chart 19 | Law Enforcement and Safety Disbursements Per Mile                                                                                                   | 34                           |
| Chart 20 | Total Disbursements for State Administered Highways                                                                                                 | 33                           |
| Chart 21 | Total Disbursements for State Administered Highways Per Mile                                                                                        | 41                           |
| Chart 22 | State Motor Fuel Tax Receipts                                                                                                                       | 32                           |

#### Selected Facts and Figures Comparison Historical Ranking (2014-2016)

|          |                                                                                                                                                     | 2015 <sup>1</sup><br>Ranking | 2016 <sup>2</sup><br>Ranking | 2017 <sup>3</sup><br>Ranking |
|----------|-----------------------------------------------------------------------------------------------------------------------------------------------------|------------------------------|------------------------------|------------------------------|
| Chart 1  | Administrative Cost Per Mile                                                                                                                        | 48                           | 42                           | 42                           |
| Chart 2  | Administrative Cost as a Percent of Total Disbursements                                                                                             | 48                           | 42                           | 35                           |
| Chart 3  | Motor Fuel Consumption                                                                                                                              | 31                           | 31                           | 31                           |
| Chart 4  | Motor Vehicle Registration                                                                                                                          | 32                           | 31                           | 31                           |
| Chart 5  | Motor Fuel Consumption Per Registered Vehicle                                                                                                       | 6                            | 13                           | 14                           |
| Chart 6  | Annual Vehicle Miles Traveled (AVMT) Per Registered Vehicle                                                                                         | 6                            | 15                           | 14                           |
| Chart 7  | Total Highway User Revenues (Includes State and Federal Revenues)                                                                                   | 30                           | 34                           | 34                           |
| Chart 8  | Total Highway User Revenues Per Mile<br>(Includes State and Federal Revenues)                                                                       | 40                           | 42                           | 44                           |
| Chart 9  | State Administered Highway User Revenues (Includes State Revenues Only)                                                                             | 28                           | 29                           | 30                           |
| Chart 10 | State Administered Highway User Revenues Per Mile (Includes State Revenues Only)                                                                    | 37                           | 38                           | 39                           |
| Chart 11 | Ratio of Percentage Shares of Appropriations From/Payments Into the Mass Transit Account of the Federal Highway Trust Fund (FY 2015)                | 48                           | 46                           | 48                           |
| Chart 12 | Ratio of Percentage Shares of Apportionments From/Payments Into the Federal Highway Trust Fund (FY 2015) (excluding the Mass Transit Account)       | 20                           | 17                           | 16                           |
| Chart 13 | Apportionments From/Payments Into the Federal Highway Trust Fund (FY 2015)                                                                          | 31                           | 28                           | 30                           |
| Chart 14 | Ratio of Percentage Shares of Apportionments From/Payments Into the Federal Highway Trust Fund (FYs 1957-2015) (excluding the Mass Transit Account) | 30                           | 29                           | 28                           |
| Chart 15 | Existing Public Road and Street Mileage                                                                                                             | 18                           | 17                           | 17                           |
| Chart 16 | State Highway Mileage                                                                                                                               | 12                           | 12                           | 12                           |
| Chart 17 | Capital Outlay Disbursements Per Mile                                                                                                               | 30                           | 25                           | 39                           |
| Chart 18 | Maintenance Disbursements Per Mile                                                                                                                  | 39                           | 39                           | 39                           |
| Chart 19 | Law Enforcement and Safety Disbursements Per Mile                                                                                                   | 35                           | 34                           | 34                           |
| Chart 20 | Total Disbursements for State Administered Highways                                                                                                 | 26                           | 23                           | 33                           |
| Chart 21 | Total Disbursements for State Administered Highways Per Mile                                                                                        | 39                           | 33                           | 41                           |
| Chart 22 | State Motor Fuel Tax Receipts                                                                                                                       | 31                           | 32                           | 32                           |