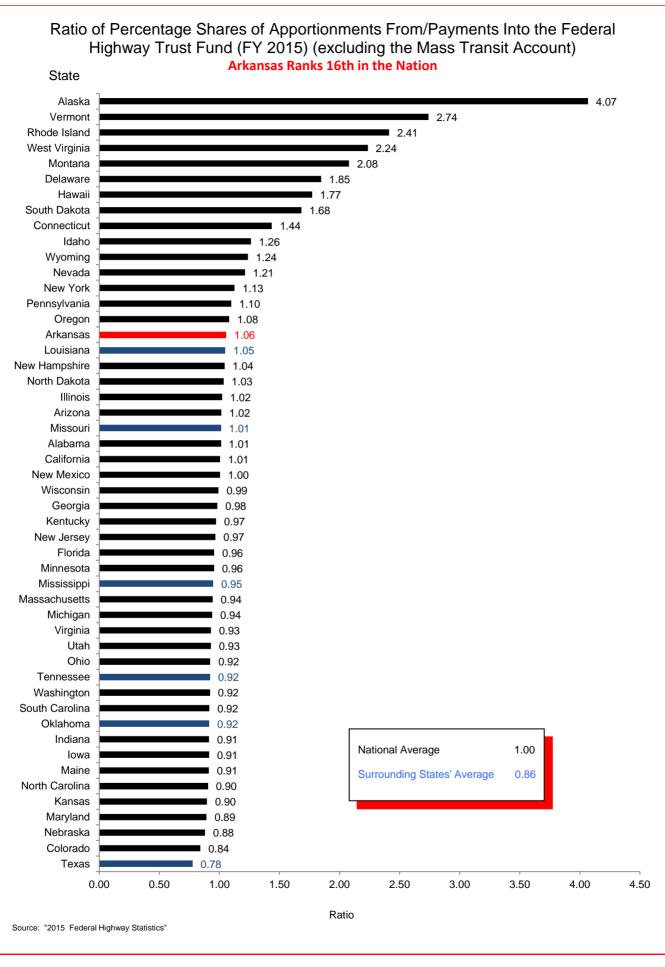

## Selected Facts and Figures Comparison Summary

|          |                                                                                                                                                     | 2017 <sup>1</sup><br>Ranking |
|----------|-----------------------------------------------------------------------------------------------------------------------------------------------------|------------------------------|
| Chart 1  | Administrative Cost Per Mile                                                                                                                        | 42                           |
| Chart 2  | Administrative Cost as a Percent of Total Disbursements                                                                                             | 35                           |
| Chart 3  | Motor Fuel Consumption                                                                                                                              | 31                           |
| Chart 4  | Motor Vehicle Registration                                                                                                                          | 31                           |
| Chart 5  | Motor Fuel Consumption Per Registered Vehicle                                                                                                       | 14                           |
| Chart 6  | Annual Vehicle Miles Traveled (AVMT) Per Registered Vehicle                                                                                         | 14                           |
| Chart 7  | Total Highway User Revenues (Includes State and Federal Revenues)                                                                                   | 34                           |
| Chart 8  | Total Highway User Revenues Per Mile (Includes State and Federal Revenues)                                                                          | 44                           |
| Chart 9  | State Administered Highway User Revenues (Includes State Revenues Only)                                                                             | 30                           |
| Chart 10 | State Administered Highway User Revenues Per Mile (Includes State Revenues Only)                                                                    | 39                           |
| Chart 11 | Ratio of Percentage Shares of Appropriations From/Payments Into the Mass Transit Account of the Federal Highway Trust Fund (FY 2015)                | 48                           |
| Chart 12 | Ratio of Percentage Shares of Apportionments From/Payments Into the Federal Highway Trust Fund (FY 2015) (excluding the Mass Transit Account)       | 16                           |
| Chart 13 | Apportionments From/Payments Into the Federal Highway Trust Fund (FY 2015)                                                                          | 30                           |
| Chart 14 | Ratio of Percentage Shares of Apportionments From/Payments Into the Federal Highway Trust Fund (FYs 1957-2015) (excluding the Mass Transit Account) | 28                           |
| Chart 15 | Public Road and Street Mileage                                                                                                                      | 17                           |
| Chart 16 | State Highway Mileage                                                                                                                               | 12                           |
| Chart 17 | Capital Outlay Disbursements Per Mile                                                                                                               | 39                           |
| Chart 18 | Maintenance Disbursements Per Mile                                                                                                                  | 39                           |
| Chart 19 | Law Enforcement and Safety Disbursements Per Mile                                                                                                   | 34                           |
| Chart 20 | Total Disbursements for State Administered Highways                                                                                                 | 33                           |
| Chart 21 | Total Disbursements for State Administered Highways Per Mile                                                                                        | 41                           |
| Chart 22 | State Motor Fuel Tax Receipts                                                                                                                       | 32                           |

#### Selected Facts and Figures Comparison Historical Ranking (2014-2016)

|          |                                                                                                                                                     | 2015 <sup>1</sup><br>Ranking | 2016 <sup>2</sup><br>Ranking | 2017 <sup>3</sup><br>Ranking |
|----------|-----------------------------------------------------------------------------------------------------------------------------------------------------|------------------------------|------------------------------|------------------------------|
| Chart 1  | Administrative Cost Per Mile                                                                                                                        | 48                           | 42                           | 42                           |
| Chart 2  | Administrative Cost as a Percent of Total Disbursements                                                                                             | 48                           | 42                           | 35                           |
| Chart 3  | Motor Fuel Consumption                                                                                                                              | 31                           | 31                           | 31                           |
| Chart 4  | Motor Vehicle Registration                                                                                                                          | 32                           | 31                           | 31                           |
| Chart 5  | Motor Fuel Consumption Per Registered Vehicle                                                                                                       | 6                            | 13                           | 14                           |
| Chart 6  | Annual Vehicle Miles Traveled (AVMT) Per Registered Vehicle                                                                                         | 6                            | 15                           | 14                           |
| Chart 7  | Total Highway User Revenues (Includes State and Federal Revenues)                                                                                   | 30                           | 34                           | 34                           |
| Chart 8  | Total Highway User Revenues Per Mile<br>(Includes State and Federal Revenues)                                                                       | 40                           | 42                           | 44                           |
| Chart 9  | State Administered Highway User Revenues (Includes State Revenues Only)                                                                             | 28                           | 29                           | 30                           |
| Chart 10 | State Administered Highway User Revenues Per Mile (Includes State Revenues Only)                                                                    | 37                           | 38                           | 39                           |
| Chart 11 | Ratio of Percentage Shares of Appropriations From/Payments Into the Mass Transit Account of the Federal Highway Trust Fund (FY 2015)                | 48                           | 46                           | 48                           |
| Chart 12 | Ratio of Percentage Shares of Apportionments From/Payments Into the Federal Highway Trust Fund (FY 2015) (excluding the Mass Transit Account)       | 20                           | 17                           | 16                           |
| Chart 13 | Apportionments From/Payments Into the Federal Highway Trust Fund (FY 2015)                                                                          | 31                           | 28                           | 30                           |
| Chart 14 | Ratio of Percentage Shares of Apportionments From/Payments Into the Federal Highway Trust Fund (FYs 1957-2015) (excluding the Mass Transit Account) | 30                           | 29                           | 28                           |
| Chart 15 | Existing Public Road and Street Mileage                                                                                                             | 18                           | 17                           | 17                           |
| Chart 16 | State Highway Mileage                                                                                                                               | 12                           | 12                           | 12                           |
| Chart 17 | Capital Outlay Disbursements Per Mile                                                                                                               | 30                           | 25                           | 39                           |
| Chart 18 | Maintenance Disbursements Per Mile                                                                                                                  | 39                           | 39                           | 39                           |
| Chart 19 | Law Enforcement and Safety Disbursements Per Mile                                                                                                   | 35                           | 34                           | 34                           |
| Chart 20 | Total Disbursements for State Administered Highways                                                                                                 | 26                           | 23                           | 33                           |
| Chart 21 | Total Disbursements for State Administered Highways Per Mile                                                                                        | 39                           | 33                           | 41                           |
| Chart 22 | State Motor Fuel Tax Receipts                                                                                                                       | 31                           | 32                           | 32                           |