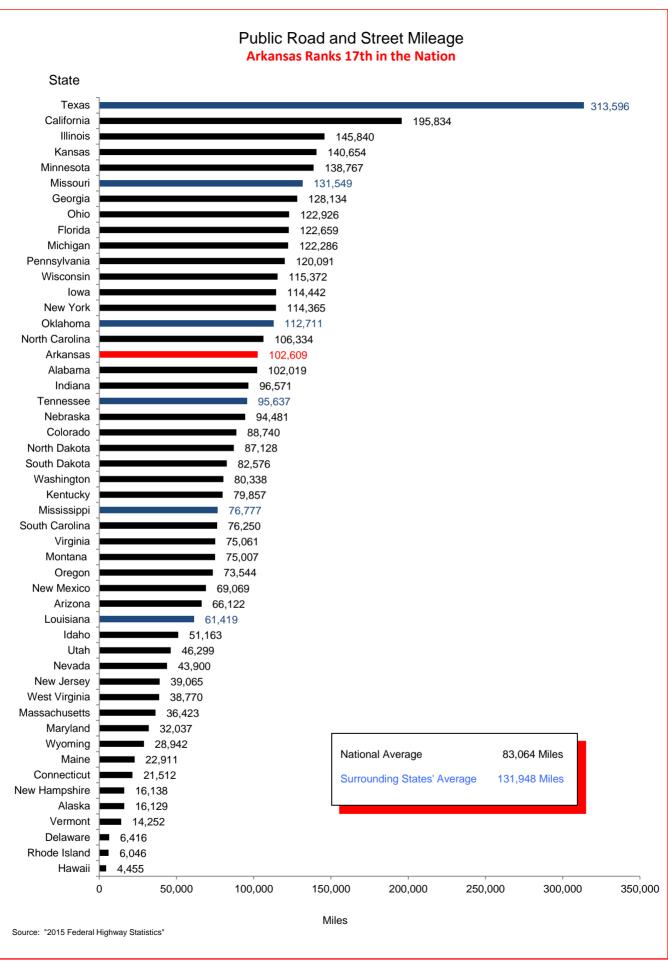

## Selected Facts and Figures Comparison Summary

|          |                                                                                                                                                     | 2017 <sup>1</sup><br>Ranking |
|----------|-----------------------------------------------------------------------------------------------------------------------------------------------------|------------------------------|
| Chart 1  | Administrative Cost Per Mile                                                                                                                        | 42                           |
| Chart 2  | Administrative Cost as a Percent of Total Disbursements                                                                                             | 35                           |
| Chart 3  | Motor Fuel Consumption                                                                                                                              | 31                           |
| Chart 4  | Motor Vehicle Registration                                                                                                                          | 31                           |
| Chart 5  | Motor Fuel Consumption Per Registered Vehicle                                                                                                       | 14                           |
| Chart 6  | Annual Vehicle Miles Traveled (AVMT) Per Registered Vehicle                                                                                         | 14                           |
| Chart 7  | Total Highway User Revenues (Includes State and Federal Revenues)                                                                                   | 34                           |
| Chart 8  | Total Highway User Revenues Per Mile (Includes State and Federal Revenues)                                                                          | 44                           |
| Chart 9  | State Administered Highway User Revenues (Includes State Revenues Only)                                                                             | 30                           |
| Chart 10 | State Administered Highway User Revenues Per Mile (Includes State Revenues Only)                                                                    | 39                           |
| Chart 11 | Ratio of Percentage Shares of Appropriations From/Payments Into the Mass Transit Account of the Federal Highway Trust Fund (FY 2015)                | 48                           |
| Chart 12 | Ratio of Percentage Shares of Apportionments From/Payments Into the Federal Highway Trust Fund (FY 2015) (excluding the Mass Transit Account)       | 16                           |
| Chart 13 | Apportionments From/Payments Into the Federal Highway Trust Fund (FY 2015)                                                                          | 30                           |
| Chart 14 | Ratio of Percentage Shares of Apportionments From/Payments Into the Federal Highway Trust Fund (FYs 1957-2015) (excluding the Mass Transit Account) | 28                           |
| Chart 15 | Public Road and Street Mileage                                                                                                                      | 17                           |
| Chart 16 | State Highway Mileage                                                                                                                               | 12                           |
| Chart 17 | Capital Outlay Disbursements Per Mile                                                                                                               | 39                           |
| Chart 18 | Maintenance Disbursements Per Mile                                                                                                                  | 39                           |
| Chart 19 | Law Enforcement and Safety Disbursements Per Mile                                                                                                   | 34                           |
| Chart 20 | Total Disbursements for State Administered Highways                                                                                                 | 33                           |
| Chart 21 | Total Disbursements for State Administered Highways Per Mile                                                                                        | 41                           |
| Chart 22 | State Motor Fuel Tax Receipts                                                                                                                       | 32                           |

#### Selected Facts and Figures Comparison Historical Ranking (2014-2016)

|          |                                                                                                                                                     | 2015 <sup>1</sup><br>Ranking | 2016 <sup>2</sup><br>Ranking | 2017 <sup>3</sup><br>Ranking |
|----------|-----------------------------------------------------------------------------------------------------------------------------------------------------|------------------------------|------------------------------|------------------------------|
| Chart 1  | Administrative Cost Per Mile                                                                                                                        | 48                           | 42                           | 42                           |
| Chart 2  | Administrative Cost as a Percent of Total Disbursements                                                                                             | 48                           | 42                           | 35                           |
| Chart 3  | Motor Fuel Consumption                                                                                                                              | 31                           | 31                           | 31                           |
| Chart 4  | Motor Vehicle Registration                                                                                                                          | 32                           | 31                           | 31                           |
| Chart 5  | Motor Fuel Consumption Per Registered Vehicle                                                                                                       | 6                            | 13                           | 14                           |
| Chart 6  | Annual Vehicle Miles Traveled (AVMT) Per Registered Vehicle                                                                                         | 6                            | 15                           | 14                           |
| Chart 7  | Total Highway User Revenues (Includes State and Federal Revenues)                                                                                   | 30                           | 34                           | 34                           |
| Chart 8  | Total Highway User Revenues Per Mile<br>(Includes State and Federal Revenues)                                                                       | 40                           | 42                           | 44                           |
| Chart 9  | State Administered Highway User Revenues (Includes State Revenues Only)                                                                             | 28                           | 29                           | 30                           |
| Chart 10 | State Administered Highway User Revenues Per Mile (Includes State Revenues Only)                                                                    | 37                           | 38                           | 39                           |
| Chart 11 | Ratio of Percentage Shares of Appropriations From/Payments Into the Mass Transit Account of the Federal Highway Trust Fund (FY 2015)                | 48                           | 46                           | 48                           |
| Chart 12 | Ratio of Percentage Shares of Apportionments From/Payments Into the Federal Highway Trust Fund (FY 2015) (excluding the Mass Transit Account)       | 20                           | 17                           | 16                           |
| Chart 13 | Apportionments From/Payments Into the Federal Highway Trust Fund (FY 2015)                                                                          | 31                           | 28                           | 30                           |
| Chart 14 | Ratio of Percentage Shares of Apportionments From/Payments Into the Federal Highway Trust Fund (FYs 1957-2015) (excluding the Mass Transit Account) | 30                           | 29                           | 28                           |
| Chart 15 | Existing Public Road and Street Mileage                                                                                                             | 18                           | 17                           | 17                           |
| Chart 16 | State Highway Mileage                                                                                                                               | 12                           | 12                           | 12                           |
| Chart 17 | Capital Outlay Disbursements Per Mile                                                                                                               | 30                           | 25                           | 39                           |
| Chart 18 | Maintenance Disbursements Per Mile                                                                                                                  | 39                           | 39                           | 39                           |
| Chart 19 | Law Enforcement and Safety Disbursements Per Mile                                                                                                   | 35                           | 34                           | 34                           |
| Chart 20 | Total Disbursements for State Administered Highways                                                                                                 | 26                           | 23                           | 33                           |
| Chart 21 | Total Disbursements for State Administered Highways Per Mile                                                                                        | 39                           | 33                           | 41                           |
| Chart 22 | State Motor Fuel Tax Receipts                                                                                                                       | 31                           | 32                           | 32                           |