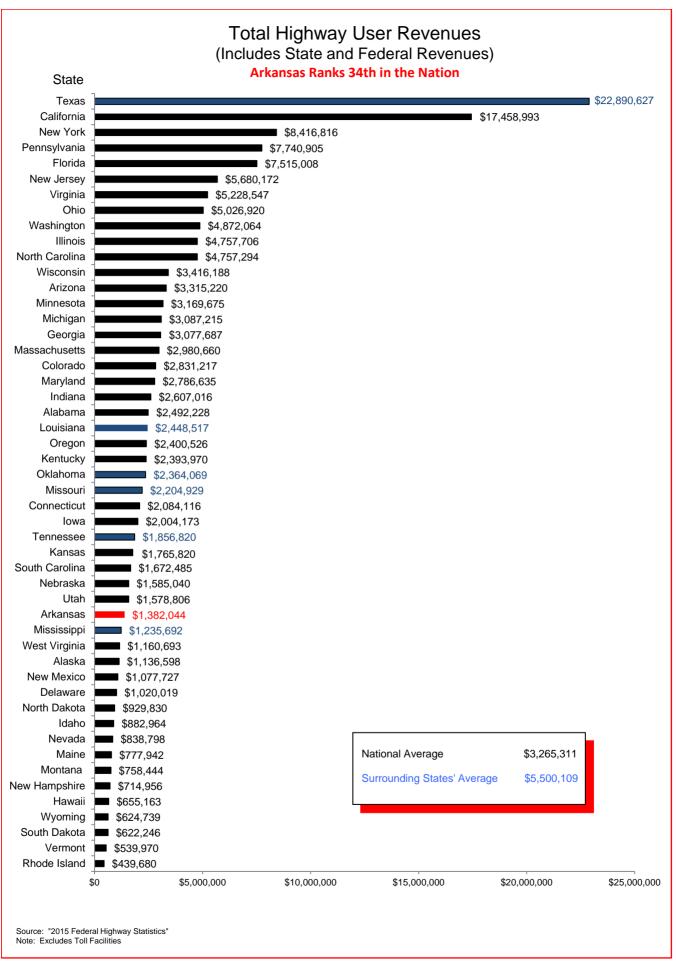

## Selected Facts and Figures Comparison Summary

|          |                                                                                                                                                     | 2017 <sup>1</sup><br>Ranking |
|----------|-----------------------------------------------------------------------------------------------------------------------------------------------------|------------------------------|
| Chart 1  | Administrative Cost Per Mile                                                                                                                        | 42                           |
| Chart 2  | Administrative Cost as a Percent of Total Disbursements                                                                                             | 35                           |
| Chart 3  | Motor Fuel Consumption                                                                                                                              | 31                           |
| Chart 4  | Motor Vehicle Registration                                                                                                                          | 31                           |
| Chart 5  | Motor Fuel Consumption Per Registered Vehicle                                                                                                       | 14                           |
| Chart 6  | Annual Vehicle Miles Traveled (AVMT) Per Registered Vehicle                                                                                         | 14                           |
| Chart 7  | Total Highway User Revenues (Includes State and Federal Revenues)                                                                                   | 34                           |
| Chart 8  | Total Highway User Revenues Per Mile (Includes State and Federal Revenues)                                                                          | 44                           |
| Chart 9  | State Administered Highway User Revenues (Includes State Revenues Only)                                                                             | 30                           |
| Chart 10 | State Administered Highway User Revenues Per Mile (Includes State Revenues Only)                                                                    | 39                           |
| Chart 11 | Ratio of Percentage Shares of Appropriations From/Payments Into the Mass Transit Account of the Federal Highway Trust Fund (FY 2015)                | 48                           |
| Chart 12 | Ratio of Percentage Shares of Apportionments From/Payments Into the Federal Highway Trust Fund (FY 2015) (excluding the Mass Transit Account)       | 16                           |
| Chart 13 | Apportionments From/Payments Into the Federal Highway Trust Fund (FY 2015)                                                                          | 30                           |
| Chart 14 | Ratio of Percentage Shares of Apportionments From/Payments Into the Federal Highway Trust Fund (FYs 1957-2015) (excluding the Mass Transit Account) | 28                           |
| Chart 15 | Public Road and Street Mileage                                                                                                                      | 17                           |
| Chart 16 | State Highway Mileage                                                                                                                               | 12                           |
| Chart 17 | Capital Outlay Disbursements Per Mile                                                                                                               | 39                           |
| Chart 18 | Maintenance Disbursements Per Mile                                                                                                                  | 39                           |
| Chart 19 | Law Enforcement and Safety Disbursements Per Mile                                                                                                   | 34                           |
| Chart 20 | Total Disbursements for State Administered Highways                                                                                                 | 33                           |
| Chart 21 | Total Disbursements for State Administered Highways Per Mile                                                                                        | 41                           |
| Chart 22 | State Motor Fuel Tax Receipts                                                                                                                       | 32                           |