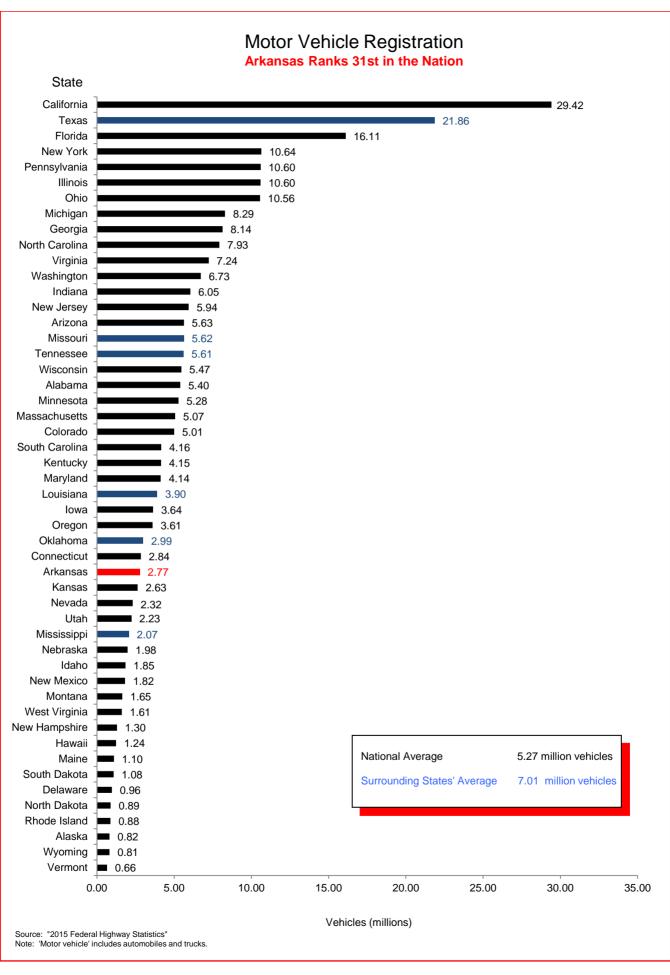

## Selected Facts and Figures Comparison Summary

|          |                                                                                                                                                     | 2017 <sup>1</sup><br>Ranking |
|----------|-----------------------------------------------------------------------------------------------------------------------------------------------------|------------------------------|
| Chart 1  | Administrative Cost Per Mile                                                                                                                        | 42                           |
| Chart 2  | Administrative Cost as a Percent of Total Disbursements                                                                                             | 35                           |
| Chart 3  | Motor Fuel Consumption                                                                                                                              | 31                           |
| Chart 4  | Motor Vehicle Registration                                                                                                                          | 31                           |
| Chart 5  | Motor Fuel Consumption Per Registered Vehicle                                                                                                       | 14                           |
| Chart 6  | Annual Vehicle Miles Traveled (AVMT) Per Registered Vehicle                                                                                         | 14                           |
| Chart 7  | Total Highway User Revenues (Includes State and Federal Revenues)                                                                                   | 34                           |
| Chart 8  | Total Highway User Revenues Per Mile (Includes State and Federal Revenues)                                                                          | 44                           |
| Chart 9  | State Administered Highway User Revenues (Includes State Revenues Only)                                                                             | 30                           |
| Chart 10 | State Administered Highway User Revenues Per Mile (Includes State Revenues Only)                                                                    | 39                           |
| Chart 11 | Ratio of Percentage Shares of Appropriations From/Payments Into the Mass Transit Account of the Federal Highway Trust Fund (FY 2015)                | 48                           |
| Chart 12 | Ratio of Percentage Shares of Apportionments From/Payments Into the Federal Highway Trust Fund (FY 2015) (excluding the Mass Transit Account)       | 16                           |
| Chart 13 | Apportionments From/Payments Into the Federal Highway Trust Fund (FY 2015)                                                                          | 30                           |
| Chart 14 | Ratio of Percentage Shares of Apportionments From/Payments Into the Federal Highway Trust Fund (FYs 1957-2015) (excluding the Mass Transit Account) | 28                           |
| Chart 15 | Public Road and Street Mileage                                                                                                                      | 17                           |
| Chart 16 | State Highway Mileage                                                                                                                               | 12                           |
| Chart 17 | Capital Outlay Disbursements Per Mile                                                                                                               | 39                           |
| Chart 18 | Maintenance Disbursements Per Mile                                                                                                                  | 39                           |
| Chart 19 | Law Enforcement and Safety Disbursements Per Mile                                                                                                   | 34                           |
| Chart 20 | Total Disbursements for State Administered Highways                                                                                                 | 33                           |
| Chart 21 | Total Disbursements for State Administered Highways Per Mile                                                                                        | 41                           |
| Chart 22 | State Motor Fuel Tax Receipts                                                                                                                       | 32                           |