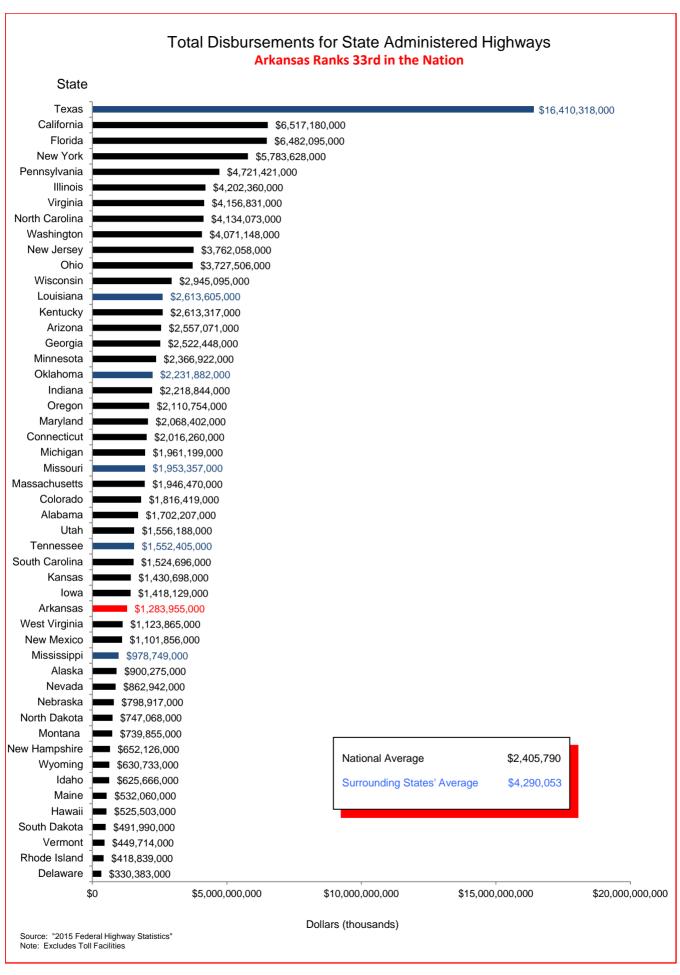

## Selected Facts and Figures Comparison Summary

|          |                                                                                                                                                     | 2017 <sup>1</sup><br>Ranking |
|----------|-----------------------------------------------------------------------------------------------------------------------------------------------------|------------------------------|
| Chart 1  | Administrative Cost Per Mile                                                                                                                        | 42                           |
| Chart 2  | Administrative Cost as a Percent of Total Disbursements                                                                                             | 35                           |
| Chart 3  | Motor Fuel Consumption                                                                                                                              | 31                           |
| Chart 4  | Motor Vehicle Registration                                                                                                                          | 31                           |
| Chart 5  | Motor Fuel Consumption Per Registered Vehicle                                                                                                       | 14                           |
| Chart 6  | Annual Vehicle Miles Traveled (AVMT) Per Registered Vehicle                                                                                         | 14                           |
| Chart 7  | Total Highway User Revenues (Includes State and Federal Revenues)                                                                                   | 34                           |
| Chart 8  | Total Highway User Revenues Per Mile (Includes State and Federal Revenues)                                                                          | 44                           |
| Chart 9  | State Administered Highway User Revenues (Includes State Revenues Only)                                                                             | 30                           |
| Chart 10 | State Administered Highway User Revenues Per Mile (Includes State Revenues Only)                                                                    | 39                           |
| Chart 11 | Ratio of Percentage Shares of Appropriations From/Payments Into the Mass Transit Account of the Federal Highway Trust Fund (FY 2015)                | 48                           |
| Chart 12 | Ratio of Percentage Shares of Apportionments From/Payments Into the Federal Highway Trust Fund (FY 2015) (excluding the Mass Transit Account)       | 16                           |
| Chart 13 | Apportionments From/Payments Into the Federal Highway Trust Fund (FY 2015)                                                                          | 30                           |
| Chart 14 | Ratio of Percentage Shares of Apportionments From/Payments Into the Federal Highway Trust Fund (FYs 1957-2015) (excluding the Mass Transit Account) | 28                           |
| Chart 15 | Public Road and Street Mileage                                                                                                                      | 17                           |
| Chart 16 | State Highway Mileage                                                                                                                               | 12                           |
| Chart 17 | Capital Outlay Disbursements Per Mile                                                                                                               | 39                           |
| Chart 18 | Maintenance Disbursements Per Mile                                                                                                                  | 39                           |
| Chart 19 | Law Enforcement and Safety Disbursements Per Mile                                                                                                   | 34                           |
| Chart 20 | Total Disbursements for State Administered Highways                                                                                                 | 33                           |
| Chart 21 | Total Disbursements for State Administered Highways Per Mile                                                                                        | 41                           |
| Chart 22 | State Motor Fuel Tax Receipts                                                                                                                       | 32                           |

#### Selected Facts and Figures Comparison Historical Ranking (2014-2016)

|          |                                                                                                                                                     | 2015 <sup>1</sup><br>Ranking | 2016 <sup>2</sup><br>Ranking | 2017 <sup>3</sup><br>Ranking |
|----------|-----------------------------------------------------------------------------------------------------------------------------------------------------|------------------------------|------------------------------|------------------------------|
| Chart 1  | Administrative Cost Per Mile                                                                                                                        | 48                           | 42                           | 42                           |
| Chart 2  | Administrative Cost as a Percent of Total Disbursements                                                                                             | 48                           | 42                           | 35                           |
| Chart 3  | Motor Fuel Consumption                                                                                                                              | 31                           | 31                           | 31                           |
| Chart 4  | Motor Vehicle Registration                                                                                                                          | 32                           | 31                           | 31                           |
| Chart 5  | Motor Fuel Consumption Per Registered Vehicle                                                                                                       | 6                            | 13                           | 14                           |
| Chart 6  | Annual Vehicle Miles Traveled (AVMT) Per Registered Vehicle                                                                                         | 6                            | 15                           | 14                           |
| Chart 7  | Total Highway User Revenues (Includes State and Federal Revenues)                                                                                   | 30                           | 34                           | 34                           |
| Chart 8  | Total Highway User Revenues Per Mile<br>(Includes State and Federal Revenues)                                                                       | 40                           | 42                           | 44                           |
| Chart 9  | State Administered Highway User Revenues (Includes State Revenues Only)                                                                             | 28                           | 29                           | 30                           |
| Chart 10 | State Administered Highway User Revenues Per Mile (Includes State Revenues Only)                                                                    | 37                           | 38                           | 39                           |
| Chart 11 | Ratio of Percentage Shares of Appropriations From/Payments Into the Mass Transit Account of the Federal Highway Trust Fund (FY 2015)                | 48                           | 46                           | 48                           |
| Chart 12 | Ratio of Percentage Shares of Apportionments From/Payments Into the Federal Highway Trust Fund (FY 2015) (excluding the Mass Transit Account)       | 20                           | 17                           | 16                           |
| Chart 13 | Apportionments From/Payments Into the Federal Highway Trust Fund (FY 2015)                                                                          | 31                           | 28                           | 30                           |
| Chart 14 | Ratio of Percentage Shares of Apportionments From/Payments Into the Federal Highway Trust Fund (FYs 1957-2015) (excluding the Mass Transit Account) | 30                           | 29                           | 28                           |
| Chart 15 | Existing Public Road and Street Mileage                                                                                                             | 18                           | 17                           | 17                           |
| Chart 16 | State Highway Mileage                                                                                                                               | 12                           | 12                           | 12                           |
| Chart 17 | Capital Outlay Disbursements Per Mile                                                                                                               | 30                           | 25                           | 39                           |
| Chart 18 | Maintenance Disbursements Per Mile                                                                                                                  | 39                           | 39                           | 39                           |
| Chart 19 | Law Enforcement and Safety Disbursements Per Mile                                                                                                   | 35                           | 34                           | 34                           |
| Chart 20 | Total Disbursements for State Administered Highways                                                                                                 | 26                           | 23                           | 33                           |
| Chart 21 | Total Disbursements for State Administered Highways Per Mile                                                                                        | 39                           | 33                           | 41                           |
| Chart 22 | State Motor Fuel Tax Receipts                                                                                                                       | 31                           | 32                           | 32                           |