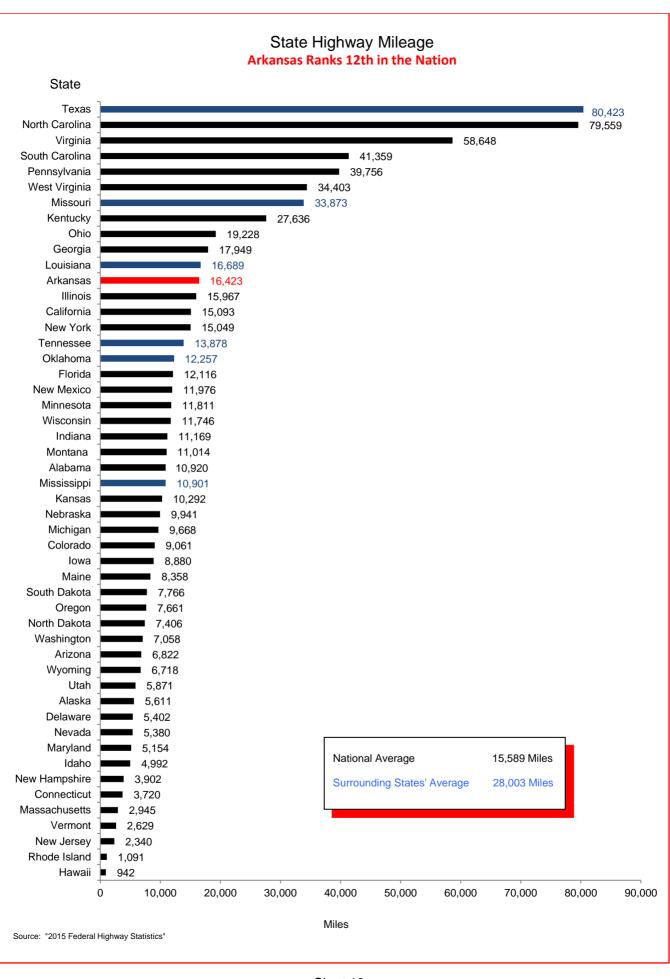

## Selected Facts and Figures Comparison Summary

|          |                                                                                                                                                     | 2017 <sup>1</sup><br>Ranking |
|----------|-----------------------------------------------------------------------------------------------------------------------------------------------------|------------------------------|
| Chart 1  | Administrative Cost Per Mile                                                                                                                        | 42                           |
| Chart 2  | Administrative Cost as a Percent of Total Disbursements                                                                                             | 35                           |
| Chart 3  | Motor Fuel Consumption                                                                                                                              | 31                           |
| Chart 4  | Motor Vehicle Registration                                                                                                                          | 31                           |
| Chart 5  | Motor Fuel Consumption Per Registered Vehicle                                                                                                       | 14                           |
| Chart 6  | Annual Vehicle Miles Traveled (AVMT) Per Registered Vehicle                                                                                         | 14                           |
| Chart 7  | Total Highway User Revenues (Includes State and Federal Revenues)                                                                                   | 34                           |
| Chart 8  | Total Highway User Revenues Per Mile (Includes State and Federal Revenues)                                                                          | 44                           |
| Chart 9  | State Administered Highway User Revenues (Includes State Revenues Only)                                                                             | 30                           |
| Chart 10 | State Administered Highway User Revenues Per Mile (Includes State Revenues Only)                                                                    | 39                           |
| Chart 11 | Ratio of Percentage Shares of Appropriations From/Payments Into the Mass Transit Account of the Federal Highway Trust Fund (FY 2015)                | 48                           |
| Chart 12 | Ratio of Percentage Shares of Apportionments From/Payments Into the Federal Highway Trust Fund (FY 2015) (excluding the Mass Transit Account)       | 16                           |
| Chart 13 | Apportionments From/Payments Into the Federal Highway Trust Fund (FY 2015)                                                                          | 30                           |
| Chart 14 | Ratio of Percentage Shares of Apportionments From/Payments Into the Federal Highway Trust Fund (FYs 1957-2015) (excluding the Mass Transit Account) | 28                           |
| Chart 15 | Public Road and Street Mileage                                                                                                                      | 17                           |
| Chart 16 | State Highway Mileage                                                                                                                               | 12                           |
| Chart 17 | Capital Outlay Disbursements Per Mile                                                                                                               | 39                           |
| Chart 18 | Maintenance Disbursements Per Mile                                                                                                                  | 39                           |
| Chart 19 | Law Enforcement and Safety Disbursements Per Mile                                                                                                   | 34                           |
| Chart 20 | Total Disbursements for State Administered Highways                                                                                                 | 33                           |
| Chart 21 | Total Disbursements for State Administered Highways Per Mile                                                                                        | 41                           |
| Chart 22 | State Motor Fuel Tax Receipts                                                                                                                       | 32                           |

#### Selected Facts and Figures Comparison Historical Ranking (2014-2016)

|          |                                                                                                                                                     | 2015 <sup>1</sup><br>Ranking | 2016 <sup>2</sup><br>Ranking | 2017 <sup>3</sup><br>Ranking |
|----------|-----------------------------------------------------------------------------------------------------------------------------------------------------|------------------------------|------------------------------|------------------------------|
| Chart 1  | Administrative Cost Per Mile                                                                                                                        | 48                           | 42                           | 42                           |
| Chart 2  | Administrative Cost as a Percent of Total Disbursements                                                                                             | 48                           | 42                           | 35                           |
| Chart 3  | Motor Fuel Consumption                                                                                                                              | 31                           | 31                           | 31                           |
| Chart 4  | Motor Vehicle Registration                                                                                                                          | 32                           | 31                           | 31                           |
| Chart 5  | Motor Fuel Consumption Per Registered Vehicle                                                                                                       | 6                            | 13                           | 14                           |
| Chart 6  | Annual Vehicle Miles Traveled (AVMT) Per Registered Vehicle                                                                                         | 6                            | 15                           | 14                           |
| Chart 7  | Total Highway User Revenues (Includes State and Federal Revenues)                                                                                   | 30                           | 34                           | 34                           |
| Chart 8  | Total Highway User Revenues Per Mile<br>(Includes State and Federal Revenues)                                                                       | 40                           | 42                           | 44                           |
| Chart 9  | State Administered Highway User Revenues (Includes State Revenues Only)                                                                             | 28                           | 29                           | 30                           |
| Chart 10 | State Administered Highway User Revenues Per Mile (Includes State Revenues Only)                                                                    | 37                           | 38                           | 39                           |
| Chart 11 | Ratio of Percentage Shares of Appropriations From/Payments Into the Mass Transit Account of the Federal Highway Trust Fund (FY 2015)                | 48                           | 46                           | 48                           |
| Chart 12 | Ratio of Percentage Shares of Apportionments From/Payments Into the Federal Highway Trust Fund (FY 2015) (excluding the Mass Transit Account)       | 20                           | 17                           | 16                           |
| Chart 13 | Apportionments From/Payments Into the Federal Highway Trust Fund (FY 2015)                                                                          | 31                           | 28                           | 30                           |
| Chart 14 | Ratio of Percentage Shares of Apportionments From/Payments Into the Federal Highway Trust Fund (FYs 1957-2015) (excluding the Mass Transit Account) | 30                           | 29                           | 28                           |
| Chart 15 | Existing Public Road and Street Mileage                                                                                                             | 18                           | 17                           | 17                           |
| Chart 16 | State Highway Mileage                                                                                                                               | 12                           | 12                           | 12                           |
| Chart 17 | Capital Outlay Disbursements Per Mile                                                                                                               | 30                           | 25                           | 39                           |
| Chart 18 | Maintenance Disbursements Per Mile                                                                                                                  | 39                           | 39                           | 39                           |
| Chart 19 | Law Enforcement and Safety Disbursements Per Mile                                                                                                   | 35                           | 34                           | 34                           |
| Chart 20 | Total Disbursements for State Administered Highways                                                                                                 | 26                           | 23                           | 33                           |
| Chart 21 | Total Disbursements for State Administered Highways Per Mile                                                                                        | 39                           | 33                           | 41                           |
| Chart 22 | State Motor Fuel Tax Receipts                                                                                                                       | 31                           | 32                           | 32                           |