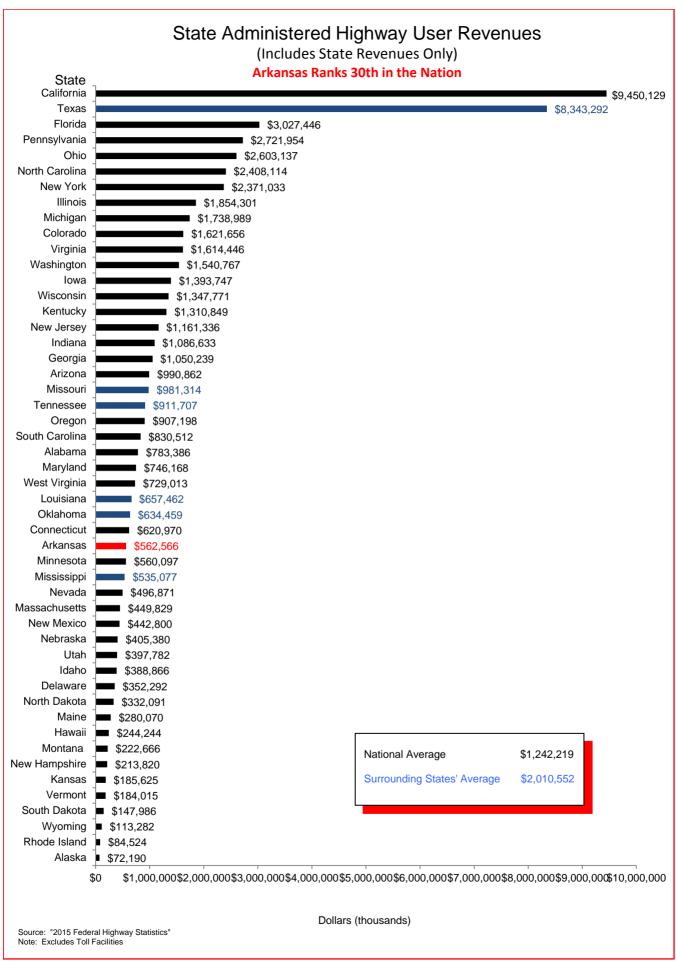

## Selected Facts and Figures Comparison Summary

|          |                                                                                                                                                     | 2017 <sup>1</sup><br>Ranking |
|----------|-----------------------------------------------------------------------------------------------------------------------------------------------------|------------------------------|
| Chart 1  | Administrative Cost Per Mile                                                                                                                        | 42                           |
| Chart 2  | Administrative Cost as a Percent of Total Disbursements                                                                                             | 35                           |
| Chart 3  | Motor Fuel Consumption                                                                                                                              | 31                           |
| Chart 4  | Motor Vehicle Registration                                                                                                                          | 31                           |
| Chart 5  | Motor Fuel Consumption Per Registered Vehicle                                                                                                       | 14                           |
| Chart 6  | Annual Vehicle Miles Traveled (AVMT) Per Registered Vehicle                                                                                         | 14                           |
| Chart 7  | Total Highway User Revenues (Includes State and Federal Revenues)                                                                                   | 34                           |
| Chart 8  | Total Highway User Revenues Per Mile (Includes State and Federal Revenues)                                                                          | 44                           |
| Chart 9  | State Administered Highway User Revenues (Includes State Revenues Only)                                                                             | 30                           |
| Chart 10 | State Administered Highway User Revenues Per Mile (Includes State Revenues Only)                                                                    | 39                           |
| Chart 11 | Ratio of Percentage Shares of Appropriations From/Payments Into the Mass Transit Account of the Federal Highway Trust Fund (FY 2015)                | 48                           |
| Chart 12 | Ratio of Percentage Shares of Apportionments From/Payments Into the Federal Highway Trust Fund (FY 2015) (excluding the Mass Transit Account)       | 16                           |
| Chart 13 | Apportionments From/Payments Into the Federal Highway Trust Fund (FY 2015)                                                                          | 30                           |
| Chart 14 | Ratio of Percentage Shares of Apportionments From/Payments Into the Federal Highway Trust Fund (FYs 1957-2015) (excluding the Mass Transit Account) | 28                           |
| Chart 15 | Public Road and Street Mileage                                                                                                                      | 17                           |
| Chart 16 | State Highway Mileage                                                                                                                               | 12                           |
| Chart 17 | Capital Outlay Disbursements Per Mile                                                                                                               | 39                           |
| Chart 18 | Maintenance Disbursements Per Mile                                                                                                                  | 39                           |
| Chart 19 | Law Enforcement and Safety Disbursements Per Mile                                                                                                   | 34                           |
| Chart 20 | Total Disbursements for State Administered Highways                                                                                                 | 33                           |
| Chart 21 | Total Disbursements for State Administered Highways Per Mile                                                                                        | 41                           |
| Chart 22 | State Motor Fuel Tax Receipts                                                                                                                       | 32                           |