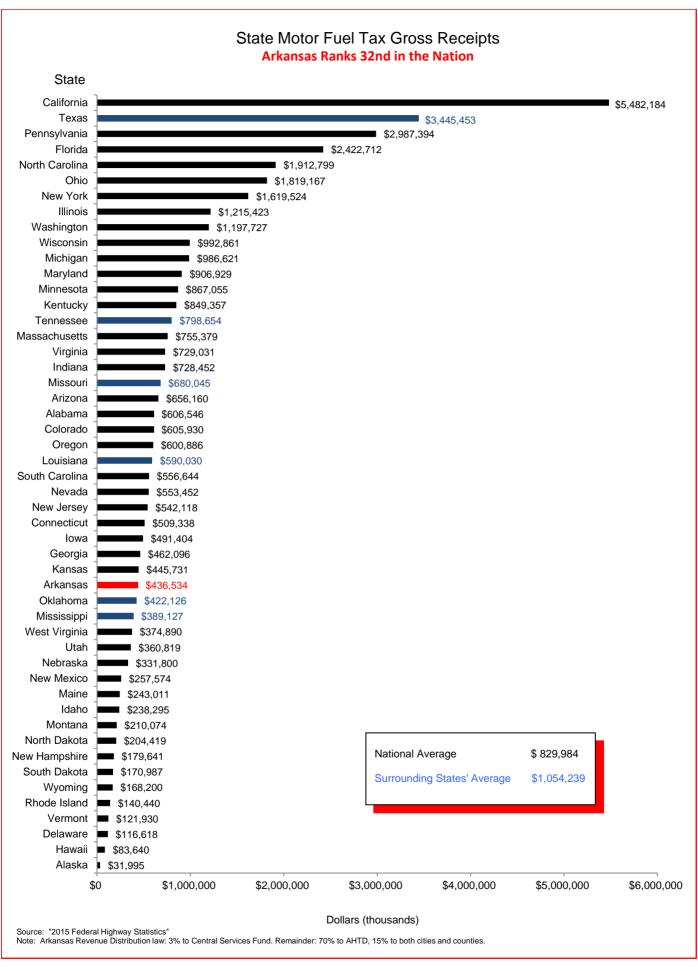

## Selected Facts and Figures Comparison Summary

|          |                                                                                                                                                     | 2017 <sup>1</sup><br>Ranking |
|----------|-----------------------------------------------------------------------------------------------------------------------------------------------------|------------------------------|
| Chart 1  | Administrative Cost Per Mile                                                                                                                        | 42                           |
| Chart 2  | Administrative Cost as a Percent of Total Disbursements                                                                                             | 35                           |
| Chart 3  | Motor Fuel Consumption                                                                                                                              | 31                           |
| Chart 4  | Motor Vehicle Registration                                                                                                                          | 31                           |
| Chart 5  | Motor Fuel Consumption Per Registered Vehicle                                                                                                       | 14                           |
| Chart 6  | Annual Vehicle Miles Traveled (AVMT) Per Registered Vehicle                                                                                         | 14                           |
| Chart 7  | Total Highway User Revenues (Includes State and Federal Revenues)                                                                                   | 34                           |
| Chart 8  | Total Highway User Revenues Per Mile (Includes State and Federal Revenues)                                                                          | 44                           |
| Chart 9  | State Administered Highway User Revenues (Includes State Revenues Only)                                                                             | 30                           |
| Chart 10 | State Administered Highway User Revenues Per Mile (Includes State Revenues Only)                                                                    | 39                           |
| Chart 11 | Ratio of Percentage Shares of Appropriations From/Payments Into the Mass Transit Account of the Federal Highway Trust Fund (FY 2015)                | 48                           |
| Chart 12 | Ratio of Percentage Shares of Apportionments From/Payments Into the Federal Highway Trust Fund (FY 2015) (excluding the Mass Transit Account)       | 16                           |
| Chart 13 | Apportionments From/Payments Into the Federal Highway Trust Fund (FY 2015)                                                                          | 30                           |
| Chart 14 | Ratio of Percentage Shares of Apportionments From/Payments Into the Federal Highway Trust Fund (FYs 1957-2015) (excluding the Mass Transit Account) | 28                           |
| Chart 15 | Public Road and Street Mileage                                                                                                                      | 17                           |
| Chart 16 | State Highway Mileage                                                                                                                               | 12                           |
| Chart 17 | Capital Outlay Disbursements Per Mile                                                                                                               | 39                           |
| Chart 18 | Maintenance Disbursements Per Mile                                                                                                                  | 39                           |
| Chart 19 | Law Enforcement and Safety Disbursements Per Mile                                                                                                   | 34                           |
| Chart 20 | Total Disbursements for State Administered Highways                                                                                                 | 33                           |
| Chart 21 | Total Disbursements for State Administered Highways Per Mile                                                                                        | 41                           |
| Chart 22 | State Motor Fuel Tax Receipts                                                                                                                       | 32                           |

#### Selected Facts and Figures Comparison Historical Ranking (2014-2016)

|          |                                                                                                                                                     | 2015 <sup>1</sup><br>Ranking | 2016 <sup>2</sup><br>Ranking | 2017 <sup>3</sup><br>Ranking |
|----------|-----------------------------------------------------------------------------------------------------------------------------------------------------|------------------------------|------------------------------|------------------------------|
| Chart 1  | Administrative Cost Per Mile                                                                                                                        | 48                           | 42                           | 42                           |
| Chart 2  | Administrative Cost as a Percent of Total Disbursements                                                                                             | 48                           | 42                           | 35                           |
| Chart 3  | Motor Fuel Consumption                                                                                                                              | 31                           | 31                           | 31                           |
| Chart 4  | Motor Vehicle Registration                                                                                                                          | 32                           | 31                           | 31                           |
| Chart 5  | Motor Fuel Consumption Per Registered Vehicle                                                                                                       | 6                            | 13                           | 14                           |
| Chart 6  | Annual Vehicle Miles Traveled (AVMT) Per Registered Vehicle                                                                                         | 6                            | 15                           | 14                           |
| Chart 7  | Total Highway User Revenues (Includes State and Federal Revenues)                                                                                   | 30                           | 34                           | 34                           |
| Chart 8  | Total Highway User Revenues Per Mile<br>(Includes State and Federal Revenues)                                                                       | 40                           | 42                           | 44                           |
| Chart 9  | State Administered Highway User Revenues (Includes State Revenues Only)                                                                             | 28                           | 29                           | 30                           |
| Chart 10 | State Administered Highway User Revenues Per Mile (Includes State Revenues Only)                                                                    | 37                           | 38                           | 39                           |
| Chart 11 | Ratio of Percentage Shares of Appropriations From/Payments Into the Mass Transit Account of the Federal Highway Trust Fund (FY 2015)                | 48                           | 46                           | 48                           |
| Chart 12 | Ratio of Percentage Shares of Apportionments From/Payments Into the Federal Highway Trust Fund (FY 2015) (excluding the Mass Transit Account)       | 20                           | 17                           | 16                           |
| Chart 13 | Apportionments From/Payments Into the Federal Highway Trust Fund (FY 2015)                                                                          | 31                           | 28                           | 30                           |
| Chart 14 | Ratio of Percentage Shares of Apportionments From/Payments Into the Federal Highway Trust Fund (FYs 1957-2015) (excluding the Mass Transit Account) | 30                           | 29                           | 28                           |
| Chart 15 | Existing Public Road and Street Mileage                                                                                                             | 18                           | 17                           | 17                           |
| Chart 16 | State Highway Mileage                                                                                                                               | 12                           | 12                           | 12                           |
| Chart 17 | Capital Outlay Disbursements Per Mile                                                                                                               | 30                           | 25                           | 39                           |
| Chart 18 | Maintenance Disbursements Per Mile                                                                                                                  | 39                           | 39                           | 39                           |
| Chart 19 | Law Enforcement and Safety Disbursements Per Mile                                                                                                   | 35                           | 34                           | 34                           |
| Chart 20 | Total Disbursements for State Administered Highways                                                                                                 | 26                           | 23                           | 33                           |
| Chart 21 | Total Disbursements for State Administered Highways Per Mile                                                                                        | 39                           | 33                           | 41                           |
| Chart 22 | State Motor Fuel Tax Receipts                                                                                                                       | 31                           | 32                           | 32                           |