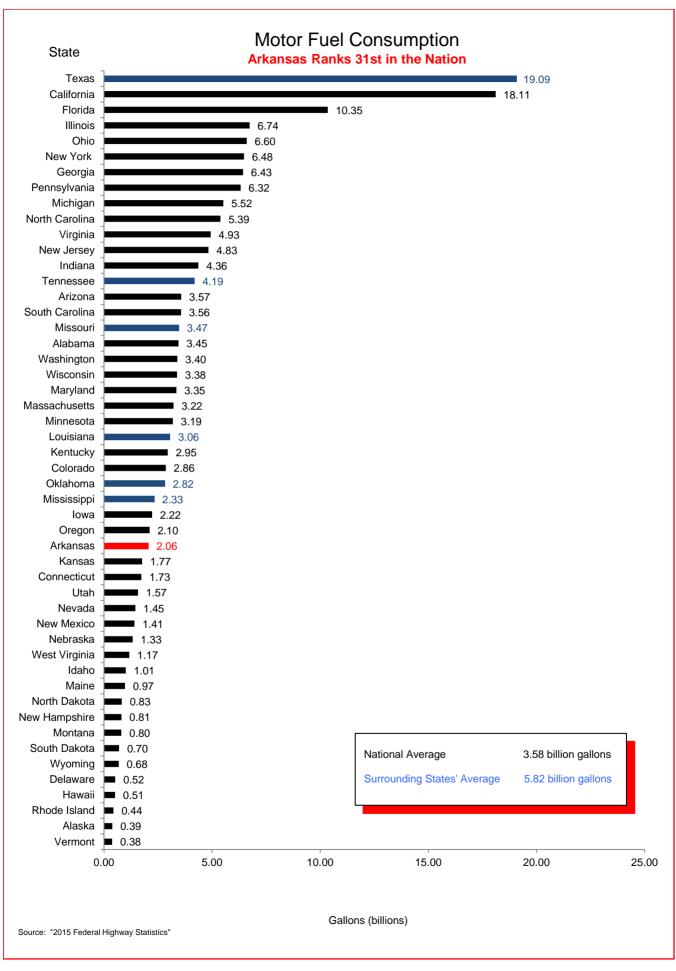

## Selected Facts and Figures Comparison Summary

|          |                                                                                                                                                     | 2017 <sup>1</sup><br>Ranking |
|----------|-----------------------------------------------------------------------------------------------------------------------------------------------------|------------------------------|
| Chart 1  | Administrative Cost Per Mile                                                                                                                        | 42                           |
| Chart 2  | Administrative Cost as a Percent of Total Disbursements                                                                                             | 35                           |
| Chart 3  | Motor Fuel Consumption                                                                                                                              | 31                           |
| Chart 4  | Motor Vehicle Registration                                                                                                                          | 31                           |
| Chart 5  | Motor Fuel Consumption Per Registered Vehicle                                                                                                       | 14                           |
| Chart 6  | Annual Vehicle Miles Traveled (AVMT) Per Registered Vehicle                                                                                         | 14                           |
| Chart 7  | Total Highway User Revenues (Includes State and Federal Revenues)                                                                                   | 34                           |
| Chart 8  | Total Highway User Revenues Per Mile (Includes State and Federal Revenues)                                                                          | 44                           |
| Chart 9  | State Administered Highway User Revenues (Includes State Revenues Only)                                                                             | 30                           |
| Chart 10 | State Administered Highway User Revenues Per Mile (Includes State Revenues Only)                                                                    | 39                           |
| Chart 11 | Ratio of Percentage Shares of Appropriations From/Payments Into the Mass Transit Account of the Federal Highway Trust Fund (FY 2015)                | 48                           |
| Chart 12 | Ratio of Percentage Shares of Apportionments From/Payments Into the Federal Highway Trust Fund (FY 2015) (excluding the Mass Transit Account)       | 16                           |
| Chart 13 | Apportionments From/Payments Into the Federal Highway Trust Fund (FY 2015)                                                                          | 30                           |
| Chart 14 | Ratio of Percentage Shares of Apportionments From/Payments Into the Federal Highway Trust Fund (FYs 1957-2015) (excluding the Mass Transit Account) | 28                           |
| Chart 15 | Public Road and Street Mileage                                                                                                                      | 17                           |
| Chart 16 | State Highway Mileage                                                                                                                               | 12                           |
| Chart 17 | Capital Outlay Disbursements Per Mile                                                                                                               | 39                           |
| Chart 18 | Maintenance Disbursements Per Mile                                                                                                                  | 39                           |
| Chart 19 | Law Enforcement and Safety Disbursements Per Mile                                                                                                   | 34                           |
| Chart 20 | Total Disbursements for State Administered Highways                                                                                                 | 33                           |
| Chart 21 | Total Disbursements for State Administered Highways Per Mile                                                                                        | 41                           |
| Chart 22 | State Motor Fuel Tax Receipts                                                                                                                       | 32                           |