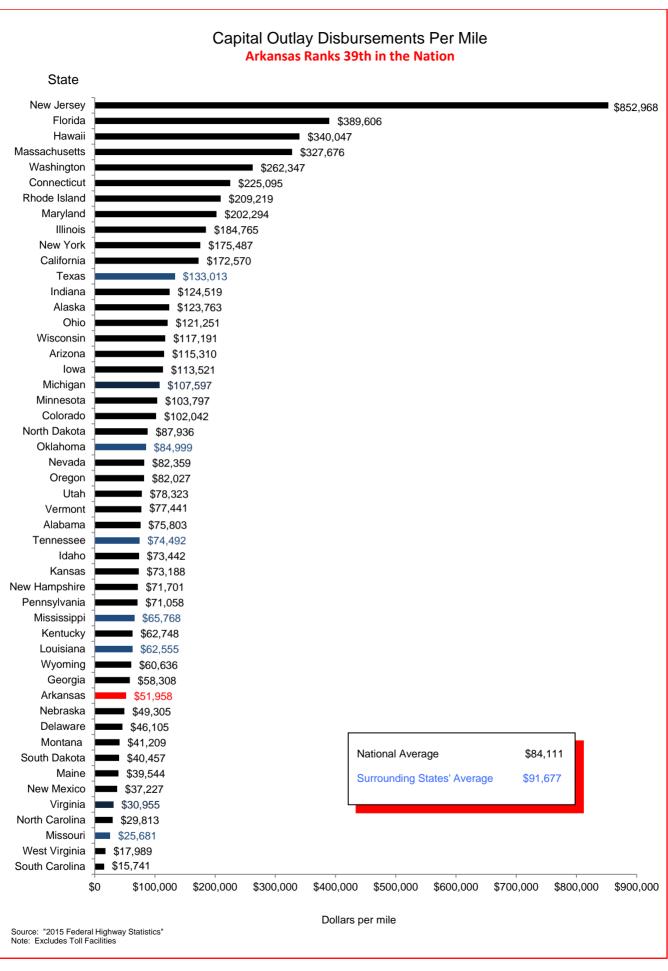

## Selected Facts and Figures Comparison Summary

|          |                                                                                                                                                     | 2017 <sup>1</sup><br>Ranking |
|----------|-----------------------------------------------------------------------------------------------------------------------------------------------------|------------------------------|
| Chart 1  | Administrative Cost Per Mile                                                                                                                        | 42                           |
| Chart 2  | Administrative Cost as a Percent of Total Disbursements                                                                                             | 35                           |
| Chart 3  | Motor Fuel Consumption                                                                                                                              | 31                           |
| Chart 4  | Motor Vehicle Registration                                                                                                                          | 31                           |
| Chart 5  | Motor Fuel Consumption Per Registered Vehicle                                                                                                       | 14                           |
| Chart 6  | Annual Vehicle Miles Traveled (AVMT) Per Registered Vehicle                                                                                         | 14                           |
| Chart 7  | Total Highway User Revenues (Includes State and Federal Revenues)                                                                                   | 34                           |
| Chart 8  | Total Highway User Revenues Per Mile (Includes State and Federal Revenues)                                                                          | 44                           |
| Chart 9  | State Administered Highway User Revenues (Includes State Revenues Only)                                                                             | 30                           |
| Chart 10 | State Administered Highway User Revenues Per Mile (Includes State Revenues Only)                                                                    | 39                           |
| Chart 11 | Ratio of Percentage Shares of Appropriations From/Payments Into the Mass Transit Account of the Federal Highway Trust Fund (FY 2015)                | 48                           |
| Chart 12 | Ratio of Percentage Shares of Apportionments From/Payments Into the Federal Highway Trust Fund (FY 2015) (excluding the Mass Transit Account)       | 16                           |
| Chart 13 | Apportionments From/Payments Into the Federal Highway Trust Fund (FY 2015)                                                                          | 30                           |
| Chart 14 | Ratio of Percentage Shares of Apportionments From/Payments Into the Federal Highway Trust Fund (FYs 1957-2015) (excluding the Mass Transit Account) | 28                           |
| Chart 15 | Public Road and Street Mileage                                                                                                                      | 17                           |
| Chart 16 | State Highway Mileage                                                                                                                               | 12                           |
| Chart 17 | Capital Outlay Disbursements Per Mile                                                                                                               | 39                           |
| Chart 18 | Maintenance Disbursements Per Mile                                                                                                                  | 39                           |
| Chart 19 | Law Enforcement and Safety Disbursements Per Mile                                                                                                   | 34                           |
| Chart 20 | Total Disbursements for State Administered Highways                                                                                                 | 33                           |
| Chart 21 | Total Disbursements for State Administered Highways Per Mile                                                                                        | 41                           |
| Chart 22 | State Motor Fuel Tax Receipts                                                                                                                       | 32                           |

#### Selected Facts and Figures Comparison Historical Ranking (2014-2016)

|          |                                                                                                                                                     | 2015 <sup>1</sup><br>Ranking | 2016 <sup>2</sup><br>Ranking | 2017 <sup>3</sup><br>Ranking |
|----------|-----------------------------------------------------------------------------------------------------------------------------------------------------|------------------------------|------------------------------|------------------------------|
| Chart 1  | Administrative Cost Per Mile                                                                                                                        | 48                           | 42                           | 42                           |
| Chart 2  | Administrative Cost as a Percent of Total Disbursements                                                                                             | 48                           | 42                           | 35                           |
| Chart 3  | Motor Fuel Consumption                                                                                                                              | 31                           | 31                           | 31                           |
| Chart 4  | Motor Vehicle Registration                                                                                                                          | 32                           | 31                           | 31                           |
| Chart 5  | Motor Fuel Consumption Per Registered Vehicle                                                                                                       | 6                            | 13                           | 14                           |
| Chart 6  | Annual Vehicle Miles Traveled (AVMT) Per Registered Vehicle                                                                                         | 6                            | 15                           | 14                           |
| Chart 7  | Total Highway User Revenues (Includes State and Federal Revenues)                                                                                   | 30                           | 34                           | 34                           |
| Chart 8  | Total Highway User Revenues Per Mile<br>(Includes State and Federal Revenues)                                                                       | 40                           | 42                           | 44                           |
| Chart 9  | State Administered Highway User Revenues (Includes State Revenues Only)                                                                             | 28                           | 29                           | 30                           |
| Chart 10 | State Administered Highway User Revenues Per Mile (Includes State Revenues Only)                                                                    | 37                           | 38                           | 39                           |
| Chart 11 | Ratio of Percentage Shares of Appropriations From/Payments Into the Mass Transit Account of the Federal Highway Trust Fund (FY 2015)                | 48                           | 46                           | 48                           |
| Chart 12 | Ratio of Percentage Shares of Apportionments From/Payments Into the Federal Highway Trust Fund (FY 2015) (excluding the Mass Transit Account)       | 20                           | 17                           | 16                           |
| Chart 13 | Apportionments From/Payments Into the Federal Highway Trust Fund (FY 2015)                                                                          | 31                           | 28                           | 30                           |
| Chart 14 | Ratio of Percentage Shares of Apportionments From/Payments Into the Federal Highway Trust Fund (FYs 1957-2015) (excluding the Mass Transit Account) | 30                           | 29                           | 28                           |
| Chart 15 | Existing Public Road and Street Mileage                                                                                                             | 18                           | 17                           | 17                           |
| Chart 16 | State Highway Mileage                                                                                                                               | 12                           | 12                           | 12                           |
| Chart 17 | Capital Outlay Disbursements Per Mile                                                                                                               | 30                           | 25                           | 39                           |
| Chart 18 | Maintenance Disbursements Per Mile                                                                                                                  | 39                           | 39                           | 39                           |
| Chart 19 | Law Enforcement and Safety Disbursements Per Mile                                                                                                   | 35                           | 34                           | 34                           |
| Chart 20 | Total Disbursements for State Administered Highways                                                                                                 | 26                           | 23                           | 33                           |
| Chart 21 | Total Disbursements for State Administered Highways Per Mile                                                                                        | 39                           | 33                           | 41                           |
| Chart 22 | State Motor Fuel Tax Receipts                                                                                                                       | 31                           | 32                           | 32                           |