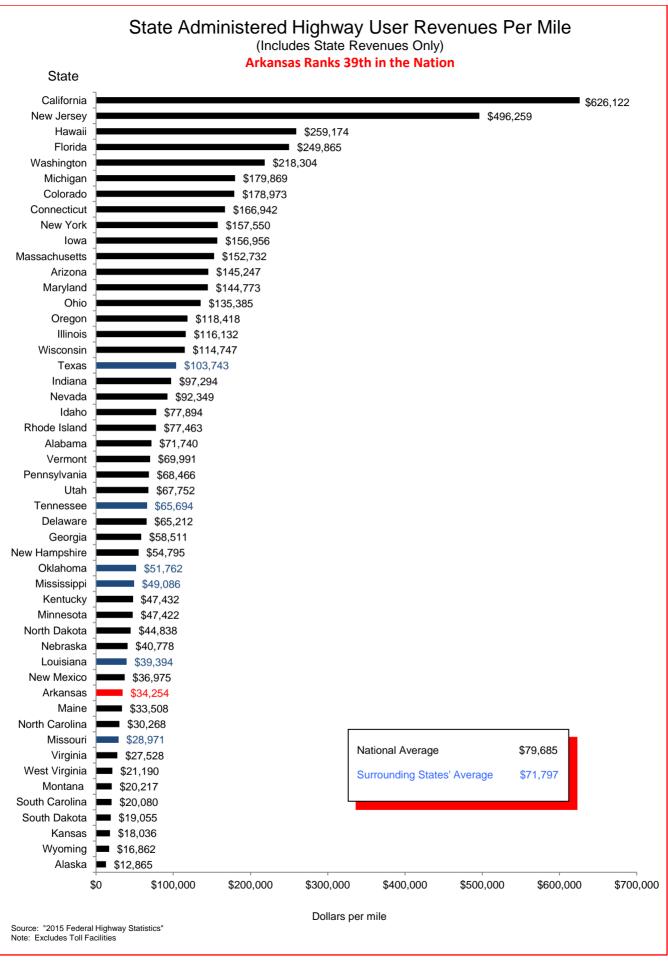

## Selected Facts and Figures Comparison Summary

|          |                                                                                                                                                     | 2017 <sup>1</sup><br>Ranking |
|----------|-----------------------------------------------------------------------------------------------------------------------------------------------------|------------------------------|
| Chart 1  | Administrative Cost Per Mile                                                                                                                        | 42                           |
| Chart 2  | Administrative Cost as a Percent of Total Disbursements                                                                                             | 35                           |
| Chart 3  | Motor Fuel Consumption                                                                                                                              | 31                           |
| Chart 4  | Motor Vehicle Registration                                                                                                                          | 31                           |
| Chart 5  | Motor Fuel Consumption Per Registered Vehicle                                                                                                       | 14                           |
| Chart 6  | Annual Vehicle Miles Traveled (AVMT) Per Registered Vehicle                                                                                         | 14                           |
| Chart 7  | Total Highway User Revenues (Includes State and Federal Revenues)                                                                                   | 34                           |
| Chart 8  | Total Highway User Revenues Per Mile (Includes State and Federal Revenues)                                                                          | 44                           |
| Chart 9  | State Administered Highway User Revenues (Includes State Revenues Only)                                                                             | 30                           |
| Chart 10 | State Administered Highway User Revenues Per Mile (Includes State Revenues Only)                                                                    | 39                           |
| Chart 11 | Ratio of Percentage Shares of Appropriations From/Payments Into the Mass Transit Account of the Federal Highway Trust Fund (FY 2015)                | 48                           |
| Chart 12 | Ratio of Percentage Shares of Apportionments From/Payments Into the Federal Highway Trust Fund (FY 2015) (excluding the Mass Transit Account)       | 16                           |
| Chart 13 | Apportionments From/Payments Into the Federal Highway Trust Fund (FY 2015)                                                                          | 30                           |
| Chart 14 | Ratio of Percentage Shares of Apportionments From/Payments Into the Federal Highway Trust Fund (FYs 1957-2015) (excluding the Mass Transit Account) | 28                           |
| Chart 15 | Public Road and Street Mileage                                                                                                                      | 17                           |
| Chart 16 | State Highway Mileage                                                                                                                               | 12                           |
| Chart 17 | Capital Outlay Disbursements Per Mile                                                                                                               | 39                           |
| Chart 18 | Maintenance Disbursements Per Mile                                                                                                                  | 39                           |
| Chart 19 | Law Enforcement and Safety Disbursements Per Mile                                                                                                   | 34                           |
| Chart 20 | Total Disbursements for State Administered Highways                                                                                                 | 33                           |
| Chart 21 | Total Disbursements for State Administered Highways Per Mile                                                                                        | 41                           |
| Chart 22 | State Motor Fuel Tax Receipts                                                                                                                       | 32                           |