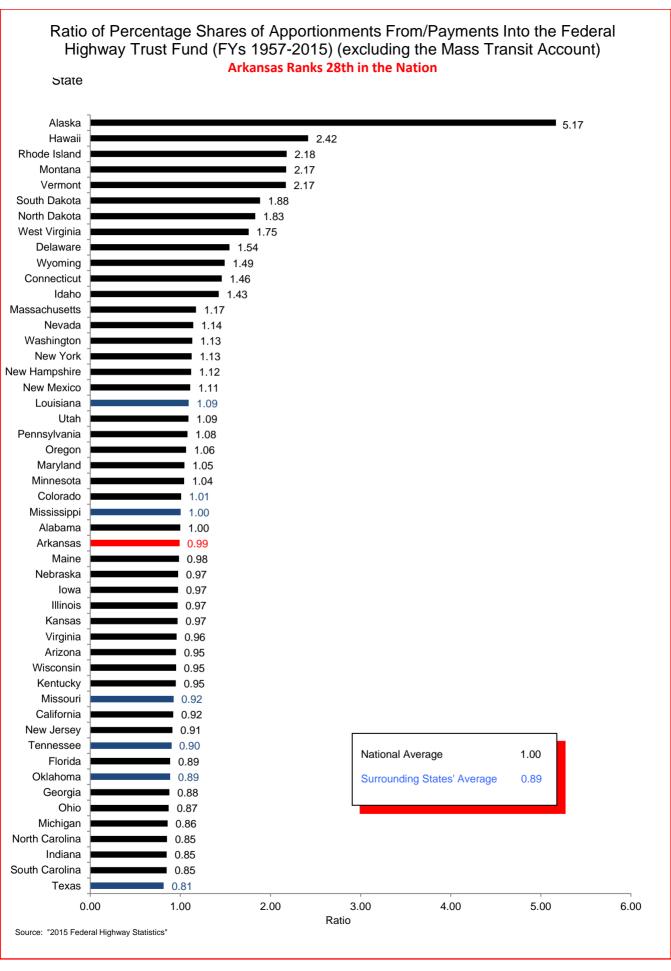

## Selected Facts and Figures Comparison Summary

|          |                                                                                                                                                     | 2017 <sup>1</sup><br>Ranking |
|----------|-----------------------------------------------------------------------------------------------------------------------------------------------------|------------------------------|
| Chart 1  | Administrative Cost Per Mile                                                                                                                        | 42                           |
| Chart 2  | Administrative Cost as a Percent of Total Disbursements                                                                                             | 35                           |
| Chart 3  | Motor Fuel Consumption                                                                                                                              | 31                           |
| Chart 4  | Motor Vehicle Registration                                                                                                                          | 31                           |
| Chart 5  | Motor Fuel Consumption Per Registered Vehicle                                                                                                       | 14                           |
| Chart 6  | Annual Vehicle Miles Traveled (AVMT) Per Registered Vehicle                                                                                         | 14                           |
| Chart 7  | Total Highway User Revenues (Includes State and Federal Revenues)                                                                                   | 34                           |
| Chart 8  | Total Highway User Revenues Per Mile (Includes State and Federal Revenues)                                                                          | 44                           |
| Chart 9  | State Administered Highway User Revenues (Includes State Revenues Only)                                                                             | 30                           |
| Chart 10 | State Administered Highway User Revenues Per Mile (Includes State Revenues Only)                                                                    | 39                           |
| Chart 11 | Ratio of Percentage Shares of Appropriations From/Payments Into the Mass Transit Account of the Federal Highway Trust Fund (FY 2015)                | 48                           |
| Chart 12 | Ratio of Percentage Shares of Apportionments From/Payments Into the Federal Highway Trust Fund (FY 2015) (excluding the Mass Transit Account)       | 16                           |
| Chart 13 | Apportionments From/Payments Into the Federal Highway Trust Fund (FY 2015)                                                                          | 30                           |
| Chart 14 | Ratio of Percentage Shares of Apportionments From/Payments Into the Federal Highway Trust Fund (FYs 1957-2015) (excluding the Mass Transit Account) | 28                           |
| Chart 15 | Public Road and Street Mileage                                                                                                                      | 17                           |
| Chart 16 | State Highway Mileage                                                                                                                               | 12                           |
| Chart 17 | Capital Outlay Disbursements Per Mile                                                                                                               | 39                           |
| Chart 18 | Maintenance Disbursements Per Mile                                                                                                                  | 39                           |
| Chart 19 | Law Enforcement and Safety Disbursements Per Mile                                                                                                   | 34                           |
| Chart 20 | Total Disbursements for State Administered Highways                                                                                                 | 33                           |
| Chart 21 | Total Disbursements for State Administered Highways Per Mile                                                                                        | 41                           |
| Chart 22 | State Motor Fuel Tax Receipts                                                                                                                       | 32                           |

#### Selected Facts and Figures Comparison Historical Ranking (2014-2016)

|          |                                                                                                                                                     | 2015 <sup>1</sup><br>Ranking | 2016 <sup>2</sup><br>Ranking | 2017 <sup>3</sup><br>Ranking |
|----------|-----------------------------------------------------------------------------------------------------------------------------------------------------|------------------------------|------------------------------|------------------------------|
| Chart 1  | Administrative Cost Per Mile                                                                                                                        | 48                           | 42                           | 42                           |
| Chart 2  | Administrative Cost as a Percent of Total Disbursements                                                                                             | 48                           | 42                           | 35                           |
| Chart 3  | Motor Fuel Consumption                                                                                                                              | 31                           | 31                           | 31                           |
| Chart 4  | Motor Vehicle Registration                                                                                                                          | 32                           | 31                           | 31                           |
| Chart 5  | Motor Fuel Consumption Per Registered Vehicle                                                                                                       | 6                            | 13                           | 14                           |
| Chart 6  | Annual Vehicle Miles Traveled (AVMT) Per Registered Vehicle                                                                                         | 6                            | 15                           | 14                           |
| Chart 7  | Total Highway User Revenues (Includes State and Federal Revenues)                                                                                   | 30                           | 34                           | 34                           |
| Chart 8  | Total Highway User Revenues Per Mile<br>(Includes State and Federal Revenues)                                                                       | 40                           | 42                           | 44                           |
| Chart 9  | State Administered Highway User Revenues (Includes State Revenues Only)                                                                             | 28                           | 29                           | 30                           |
| Chart 10 | State Administered Highway User Revenues Per Mile (Includes State Revenues Only)                                                                    | 37                           | 38                           | 39                           |
| Chart 11 | Ratio of Percentage Shares of Appropriations From/Payments Into the Mass Transit Account of the Federal Highway Trust Fund (FY 2015)                | 48                           | 46                           | 48                           |
| Chart 12 | Ratio of Percentage Shares of Apportionments From/Payments Into the Federal Highway Trust Fund (FY 2015) (excluding the Mass Transit Account)       | 20                           | 17                           | 16                           |
| Chart 13 | Apportionments From/Payments Into the Federal Highway Trust Fund (FY 2015)                                                                          | 31                           | 28                           | 30                           |
| Chart 14 | Ratio of Percentage Shares of Apportionments From/Payments Into the Federal Highway Trust Fund (FYs 1957-2015) (excluding the Mass Transit Account) | 30                           | 29                           | 28                           |
| Chart 15 | Existing Public Road and Street Mileage                                                                                                             | 18                           | 17                           | 17                           |
| Chart 16 | State Highway Mileage                                                                                                                               | 12                           | 12                           | 12                           |
| Chart 17 | Capital Outlay Disbursements Per Mile                                                                                                               | 30                           | 25                           | 39                           |
| Chart 18 | Maintenance Disbursements Per Mile                                                                                                                  | 39                           | 39                           | 39                           |
| Chart 19 | Law Enforcement and Safety Disbursements Per Mile                                                                                                   | 35                           | 34                           | 34                           |
| Chart 20 | Total Disbursements for State Administered Highways                                                                                                 | 26                           | 23                           | 33                           |
| Chart 21 | Total Disbursements for State Administered Highways Per Mile                                                                                        | 39                           | 33                           | 41                           |
| Chart 22 | State Motor Fuel Tax Receipts                                                                                                                       | 31                           | 32                           | 32                           |