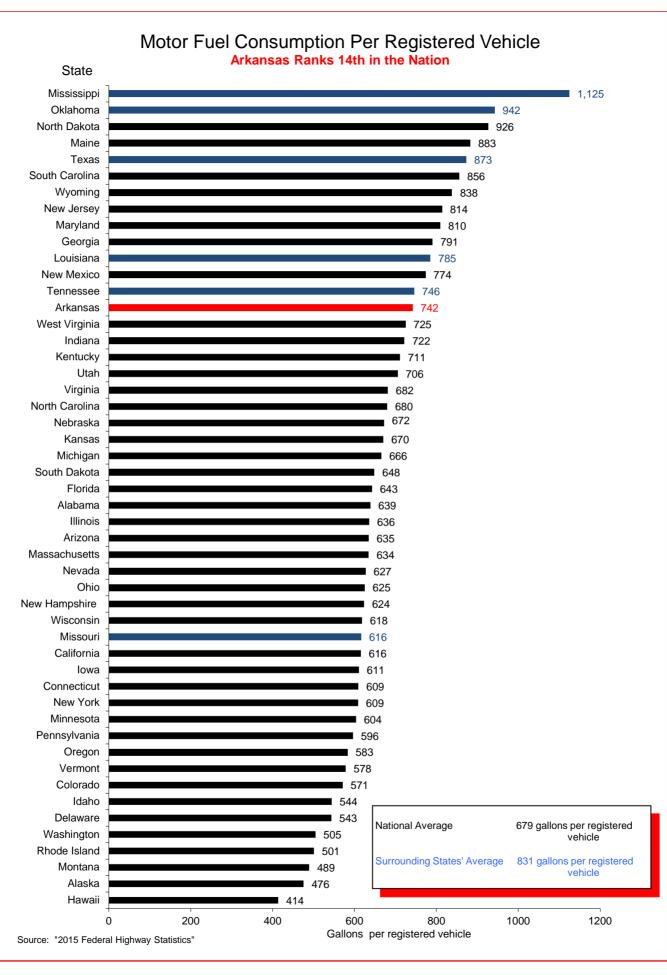

## Selected Facts and Figures Comparison Summary

|          |                                                                                                                                                     | 2017 <sup>1</sup><br>Ranking |
|----------|-----------------------------------------------------------------------------------------------------------------------------------------------------|------------------------------|
| Chart 1  | Administrative Cost Per Mile                                                                                                                        | 42                           |
| Chart 2  | Administrative Cost as a Percent of Total Disbursements                                                                                             | 35                           |
| Chart 3  | Motor Fuel Consumption                                                                                                                              | 31                           |
| Chart 4  | Motor Vehicle Registration                                                                                                                          | 31                           |
| Chart 5  | Motor Fuel Consumption Per Registered Vehicle                                                                                                       | 14                           |
| Chart 6  | Annual Vehicle Miles Traveled (AVMT) Per Registered Vehicle                                                                                         | 14                           |
| Chart 7  | Total Highway User Revenues (Includes State and Federal Revenues)                                                                                   | 34                           |
| Chart 8  | Total Highway User Revenues Per Mile (Includes State and Federal Revenues)                                                                          | 44                           |
| Chart 9  | State Administered Highway User Revenues (Includes State Revenues Only)                                                                             | 30                           |
| Chart 10 | State Administered Highway User Revenues Per Mile (Includes State Revenues Only)                                                                    | 39                           |
| Chart 11 | Ratio of Percentage Shares of Appropriations From/Payments Into the Mass Transit Account of the Federal Highway Trust Fund (FY 2015)                | 48                           |
| Chart 12 | Ratio of Percentage Shares of Apportionments From/Payments Into the Federal Highway Trust Fund (FY 2015) (excluding the Mass Transit Account)       | 16                           |
| Chart 13 | Apportionments From/Payments Into the Federal Highway Trust Fund (FY 2015)                                                                          | 30                           |
| Chart 14 | Ratio of Percentage Shares of Apportionments From/Payments Into the Federal Highway Trust Fund (FYs 1957-2015) (excluding the Mass Transit Account) | 28                           |
| Chart 15 | Public Road and Street Mileage                                                                                                                      | 17                           |
| Chart 16 | State Highway Mileage                                                                                                                               | 12                           |
| Chart 17 | Capital Outlay Disbursements Per Mile                                                                                                               | 39                           |
| Chart 18 | Maintenance Disbursements Per Mile                                                                                                                  | 39                           |
| Chart 19 | Law Enforcement and Safety Disbursements Per Mile                                                                                                   | 34                           |
| Chart 20 | Total Disbursements for State Administered Highways                                                                                                 | 33                           |
| Chart 21 | Total Disbursements for State Administered Highways Per Mile                                                                                        | 41                           |
| Chart 22 | State Motor Fuel Tax Receipts                                                                                                                       | 32                           |