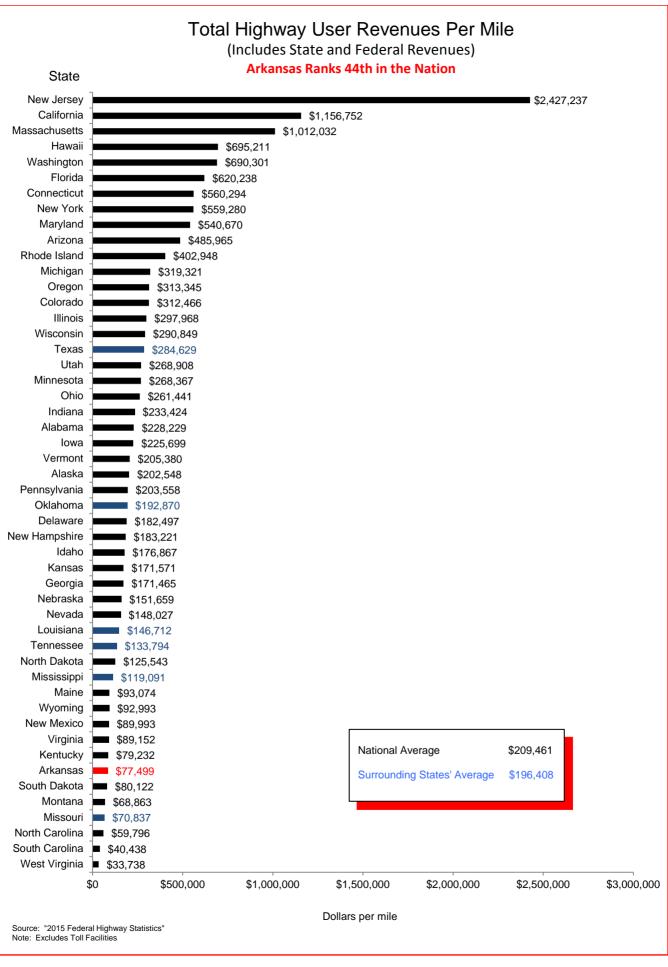

## Selected Facts and Figures Comparison Summary

|          |                                                                                                                                                     | 2017 <sup>1</sup><br>Ranking |
|----------|-----------------------------------------------------------------------------------------------------------------------------------------------------|------------------------------|
| Chart 1  | Administrative Cost Per Mile                                                                                                                        | 42                           |
| Chart 2  | Administrative Cost as a Percent of Total Disbursements                                                                                             | 35                           |
| Chart 3  | Motor Fuel Consumption                                                                                                                              | 31                           |
| Chart 4  | Motor Vehicle Registration                                                                                                                          | 31                           |
| Chart 5  | Motor Fuel Consumption Per Registered Vehicle                                                                                                       | 14                           |
| Chart 6  | Annual Vehicle Miles Traveled (AVMT) Per Registered Vehicle                                                                                         | 14                           |
| Chart 7  | Total Highway User Revenues (Includes State and Federal Revenues)                                                                                   | 34                           |
| Chart 8  | Total Highway User Revenues Per Mile (Includes State and Federal Revenues)                                                                          | 44                           |
| Chart 9  | State Administered Highway User Revenues (Includes State Revenues Only)                                                                             | 30                           |
| Chart 10 | State Administered Highway User Revenues Per Mile (Includes State Revenues Only)                                                                    | 39                           |
| Chart 11 | Ratio of Percentage Shares of Appropriations From/Payments Into the Mass Transit Account of the Federal Highway Trust Fund (FY 2015)                | 48                           |
| Chart 12 | Ratio of Percentage Shares of Apportionments From/Payments Into the Federal Highway Trust Fund (FY 2015) (excluding the Mass Transit Account)       | 16                           |
| Chart 13 | Apportionments From/Payments Into the Federal Highway Trust Fund (FY 2015)                                                                          | 30                           |
| Chart 14 | Ratio of Percentage Shares of Apportionments From/Payments Into the Federal Highway Trust Fund (FYs 1957-2015) (excluding the Mass Transit Account) | 28                           |
| Chart 15 | Public Road and Street Mileage                                                                                                                      | 17                           |
| Chart 16 | State Highway Mileage                                                                                                                               | 12                           |
| Chart 17 | Capital Outlay Disbursements Per Mile                                                                                                               | 39                           |
| Chart 18 | Maintenance Disbursements Per Mile                                                                                                                  | 39                           |
| Chart 19 | Law Enforcement and Safety Disbursements Per Mile                                                                                                   | 34                           |
| Chart 20 | Total Disbursements for State Administered Highways                                                                                                 | 33                           |
| Chart 21 | Total Disbursements for State Administered Highways Per Mile                                                                                        | 41                           |
| Chart 22 | State Motor Fuel Tax Receipts                                                                                                                       | 32                           |