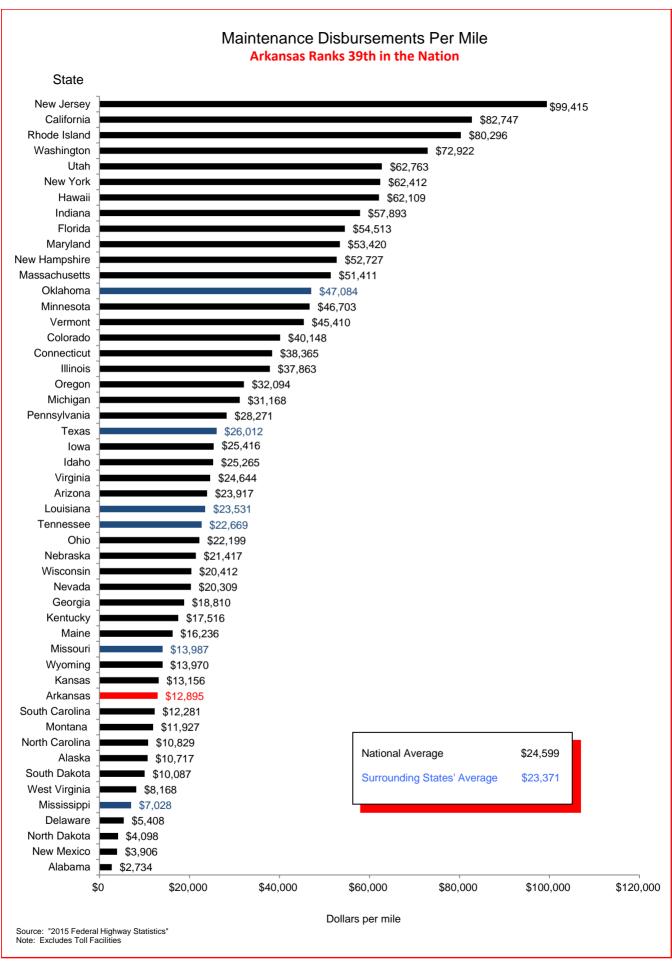

## Selected Facts and Figures Comparison Summary

|          |                                                                                                                                                     | 2017 <sup>1</sup><br>Ranking |
|----------|-----------------------------------------------------------------------------------------------------------------------------------------------------|------------------------------|
| Chart 1  | Administrative Cost Per Mile                                                                                                                        | 42                           |
| Chart 2  | Administrative Cost as a Percent of Total Disbursements                                                                                             | 35                           |
| Chart 3  | Motor Fuel Consumption                                                                                                                              | 31                           |
| Chart 4  | Motor Vehicle Registration                                                                                                                          | 31                           |
| Chart 5  | Motor Fuel Consumption Per Registered Vehicle                                                                                                       | 14                           |
| Chart 6  | Annual Vehicle Miles Traveled (AVMT) Per Registered Vehicle                                                                                         | 14                           |
| Chart 7  | Total Highway User Revenues (Includes State and Federal Revenues)                                                                                   | 34                           |
| Chart 8  | Total Highway User Revenues Per Mile (Includes State and Federal Revenues)                                                                          | 44                           |
| Chart 9  | State Administered Highway User Revenues (Includes State Revenues Only)                                                                             | 30                           |
| Chart 10 | State Administered Highway User Revenues Per Mile (Includes State Revenues Only)                                                                    | 39                           |
| Chart 11 | Ratio of Percentage Shares of Appropriations From/Payments Into the Mass Transit Account of the Federal Highway Trust Fund (FY 2015)                | 48                           |
| Chart 12 | Ratio of Percentage Shares of Apportionments From/Payments Into the Federal Highway Trust Fund (FY 2015) (excluding the Mass Transit Account)       | 16                           |
| Chart 13 | Apportionments From/Payments Into the Federal Highway Trust Fund (FY 2015)                                                                          | 30                           |
| Chart 14 | Ratio of Percentage Shares of Apportionments From/Payments Into the Federal Highway Trust Fund (FYs 1957-2015) (excluding the Mass Transit Account) | 28                           |
| Chart 15 | Public Road and Street Mileage                                                                                                                      | 17                           |
| Chart 16 | State Highway Mileage                                                                                                                               | 12                           |
| Chart 17 | Capital Outlay Disbursements Per Mile                                                                                                               | 39                           |
| Chart 18 | Maintenance Disbursements Per Mile                                                                                                                  | 39                           |
| Chart 19 | Law Enforcement and Safety Disbursements Per Mile                                                                                                   | 34                           |
| Chart 20 | Total Disbursements for State Administered Highways                                                                                                 | 33                           |
| Chart 21 | Total Disbursements for State Administered Highways Per Mile                                                                                        | 41                           |
| Chart 22 | State Motor Fuel Tax Receipts                                                                                                                       | 32                           |

#### Selected Facts and Figures Comparison Historical Ranking (2014-2016)

|          |                                                                                                                                                     | 2015 <sup>1</sup><br>Ranking | 2016 <sup>2</sup><br>Ranking | 2017 <sup>3</sup><br>Ranking |
|----------|-----------------------------------------------------------------------------------------------------------------------------------------------------|------------------------------|------------------------------|------------------------------|
| Chart 1  | Administrative Cost Per Mile                                                                                                                        | 48                           | 42                           | 42                           |
| Chart 2  | Administrative Cost as a Percent of Total Disbursements                                                                                             | 48                           | 42                           | 35                           |
| Chart 3  | Motor Fuel Consumption                                                                                                                              | 31                           | 31                           | 31                           |
| Chart 4  | Motor Vehicle Registration                                                                                                                          | 32                           | 31                           | 31                           |
| Chart 5  | Motor Fuel Consumption Per Registered Vehicle                                                                                                       | 6                            | 13                           | 14                           |
| Chart 6  | Annual Vehicle Miles Traveled (AVMT) Per Registered Vehicle                                                                                         | 6                            | 15                           | 14                           |
| Chart 7  | Total Highway User Revenues (Includes State and Federal Revenues)                                                                                   | 30                           | 34                           | 34                           |
| Chart 8  | Total Highway User Revenues Per Mile<br>(Includes State and Federal Revenues)                                                                       | 40                           | 42                           | 44                           |
| Chart 9  | State Administered Highway User Revenues (Includes State Revenues Only)                                                                             | 28                           | 29                           | 30                           |
| Chart 10 | State Administered Highway User Revenues Per Mile (Includes State Revenues Only)                                                                    | 37                           | 38                           | 39                           |
| Chart 11 | Ratio of Percentage Shares of Appropriations From/Payments Into the Mass Transit Account of the Federal Highway Trust Fund (FY 2015)                | 48                           | 46                           | 48                           |
| Chart 12 | Ratio of Percentage Shares of Apportionments From/Payments Into the Federal Highway Trust Fund (FY 2015) (excluding the Mass Transit Account)       | 20                           | 17                           | 16                           |
| Chart 13 | Apportionments From/Payments Into the Federal Highway Trust Fund (FY 2015)                                                                          | 31                           | 28                           | 30                           |
| Chart 14 | Ratio of Percentage Shares of Apportionments From/Payments Into the Federal Highway Trust Fund (FYs 1957-2015) (excluding the Mass Transit Account) | 30                           | 29                           | 28                           |
| Chart 15 | Existing Public Road and Street Mileage                                                                                                             | 18                           | 17                           | 17                           |
| Chart 16 | State Highway Mileage                                                                                                                               | 12                           | 12                           | 12                           |
| Chart 17 | Capital Outlay Disbursements Per Mile                                                                                                               | 30                           | 25                           | 39                           |
| Chart 18 | Maintenance Disbursements Per Mile                                                                                                                  | 39                           | 39                           | 39                           |
| Chart 19 | Law Enforcement and Safety Disbursements Per Mile                                                                                                   | 35                           | 34                           | 34                           |
| Chart 20 | Total Disbursements for State Administered Highways                                                                                                 | 26                           | 23                           | 33                           |
| Chart 21 | Total Disbursements for State Administered Highways Per Mile                                                                                        | 39                           | 33                           | 41                           |
| Chart 22 | State Motor Fuel Tax Receipts                                                                                                                       | 31                           | 32                           | 32                           |