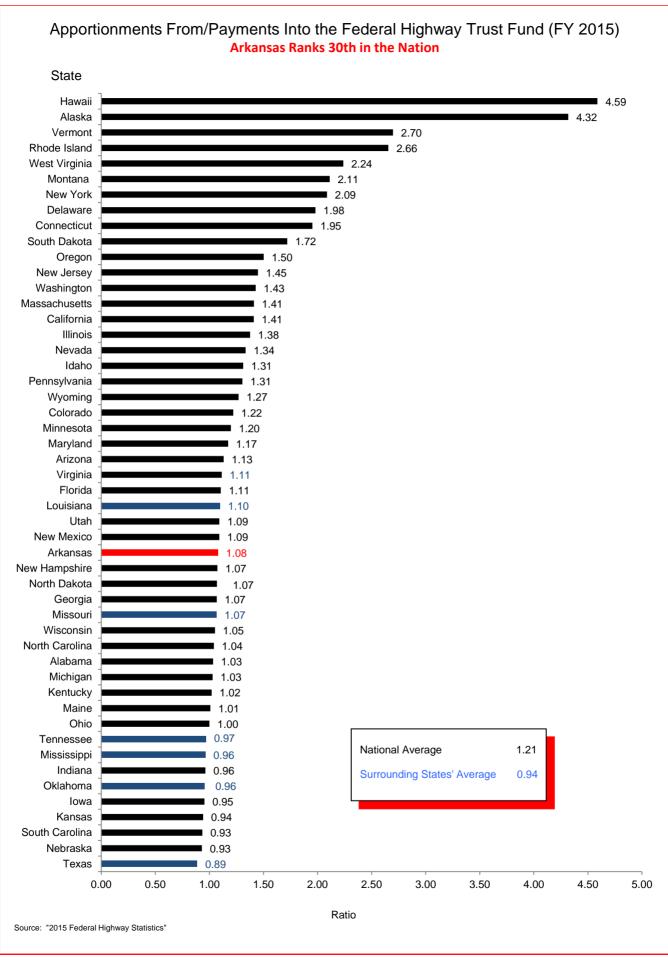

## Selected Facts and Figures Comparison Summary

|          |                                                                                                                                                     | 2017 <sup>1</sup><br>Ranking |
|----------|-----------------------------------------------------------------------------------------------------------------------------------------------------|------------------------------|
| Chart 1  | Administrative Cost Per Mile                                                                                                                        | 42                           |
| Chart 2  | Administrative Cost as a Percent of Total Disbursements                                                                                             | 35                           |
| Chart 3  | Motor Fuel Consumption                                                                                                                              | 31                           |
| Chart 4  | Motor Vehicle Registration                                                                                                                          | 31                           |
| Chart 5  | Motor Fuel Consumption Per Registered Vehicle                                                                                                       | 14                           |
| Chart 6  | Annual Vehicle Miles Traveled (AVMT) Per Registered Vehicle                                                                                         | 14                           |
| Chart 7  | Total Highway User Revenues (Includes State and Federal Revenues)                                                                                   | 34                           |
| Chart 8  | Total Highway User Revenues Per Mile (Includes State and Federal Revenues)                                                                          | 44                           |
| Chart 9  | State Administered Highway User Revenues (Includes State Revenues Only)                                                                             | 30                           |
| Chart 10 | State Administered Highway User Revenues Per Mile (Includes State Revenues Only)                                                                    | 39                           |
| Chart 11 | Ratio of Percentage Shares of Appropriations From/Payments Into the Mass Transit Account of the Federal Highway Trust Fund (FY 2015)                | 48                           |
| Chart 12 | Ratio of Percentage Shares of Apportionments From/Payments Into the Federal Highway Trust Fund (FY 2015) (excluding the Mass Transit Account)       | 16                           |
| Chart 13 | Apportionments From/Payments Into the Federal Highway Trust Fund (FY 2015)                                                                          | 30                           |
| Chart 14 | Ratio of Percentage Shares of Apportionments From/Payments Into the Federal Highway Trust Fund (FYs 1957-2015) (excluding the Mass Transit Account) | 28                           |
| Chart 15 | Public Road and Street Mileage                                                                                                                      | 17                           |
| Chart 16 | State Highway Mileage                                                                                                                               | 12                           |
| Chart 17 | Capital Outlay Disbursements Per Mile                                                                                                               | 39                           |
| Chart 18 | Maintenance Disbursements Per Mile                                                                                                                  | 39                           |
| Chart 19 | Law Enforcement and Safety Disbursements Per Mile                                                                                                   | 34                           |
| Chart 20 | Total Disbursements for State Administered Highways                                                                                                 | 33                           |
| Chart 21 | Total Disbursements for State Administered Highways Per Mile                                                                                        | 41                           |
| Chart 22 | State Motor Fuel Tax Receipts                                                                                                                       | 32                           |

#### Selected Facts and Figures Comparison Historical Ranking (2014-2016)

|          |                                                                                                                                                     | 2015 <sup>1</sup><br>Ranking | 2016 <sup>2</sup><br>Ranking | 2017 <sup>3</sup><br>Ranking |
|----------|-----------------------------------------------------------------------------------------------------------------------------------------------------|------------------------------|------------------------------|------------------------------|
| Chart 1  | Administrative Cost Per Mile                                                                                                                        | 48                           | 42                           | 42                           |
| Chart 2  | Administrative Cost as a Percent of Total Disbursements                                                                                             | 48                           | 42                           | 35                           |
| Chart 3  | Motor Fuel Consumption                                                                                                                              | 31                           | 31                           | 31                           |
| Chart 4  | Motor Vehicle Registration                                                                                                                          | 32                           | 31                           | 31                           |
| Chart 5  | Motor Fuel Consumption Per Registered Vehicle                                                                                                       | 6                            | 13                           | 14                           |
| Chart 6  | Annual Vehicle Miles Traveled (AVMT) Per Registered Vehicle                                                                                         | 6                            | 15                           | 14                           |
| Chart 7  | Total Highway User Revenues (Includes State and Federal Revenues)                                                                                   | 30                           | 34                           | 34                           |
| Chart 8  | Total Highway User Revenues Per Mile<br>(Includes State and Federal Revenues)                                                                       | 40                           | 42                           | 44                           |
| Chart 9  | State Administered Highway User Revenues (Includes State Revenues Only)                                                                             | 28                           | 29                           | 30                           |
| Chart 10 | State Administered Highway User Revenues Per Mile (Includes State Revenues Only)                                                                    | 37                           | 38                           | 39                           |
| Chart 11 | Ratio of Percentage Shares of Appropriations From/Payments Into the Mass Transit Account of the Federal Highway Trust Fund (FY 2015)                | 48                           | 46                           | 48                           |
| Chart 12 | Ratio of Percentage Shares of Apportionments From/Payments Into the Federal Highway Trust Fund (FY 2015) (excluding the Mass Transit Account)       | 20                           | 17                           | 16                           |
| Chart 13 | Apportionments From/Payments Into the Federal Highway Trust Fund (FY 2015)                                                                          | 31                           | 28                           | 30                           |
| Chart 14 | Ratio of Percentage Shares of Apportionments From/Payments Into the Federal Highway Trust Fund (FYs 1957-2015) (excluding the Mass Transit Account) | 30                           | 29                           | 28                           |
| Chart 15 | Existing Public Road and Street Mileage                                                                                                             | 18                           | 17                           | 17                           |
| Chart 16 | State Highway Mileage                                                                                                                               | 12                           | 12                           | 12                           |
| Chart 17 | Capital Outlay Disbursements Per Mile                                                                                                               | 30                           | 25                           | 39                           |
| Chart 18 | Maintenance Disbursements Per Mile                                                                                                                  | 39                           | 39                           | 39                           |
| Chart 19 | Law Enforcement and Safety Disbursements Per Mile                                                                                                   | 35                           | 34                           | 34                           |
| Chart 20 | Total Disbursements for State Administered Highways                                                                                                 | 26                           | 23                           | 33                           |
| Chart 21 | Total Disbursements for State Administered Highways Per Mile                                                                                        | 39                           | 33                           | 41                           |
| Chart 22 | State Motor Fuel Tax Receipts                                                                                                                       | 31                           | 32                           | 32                           |