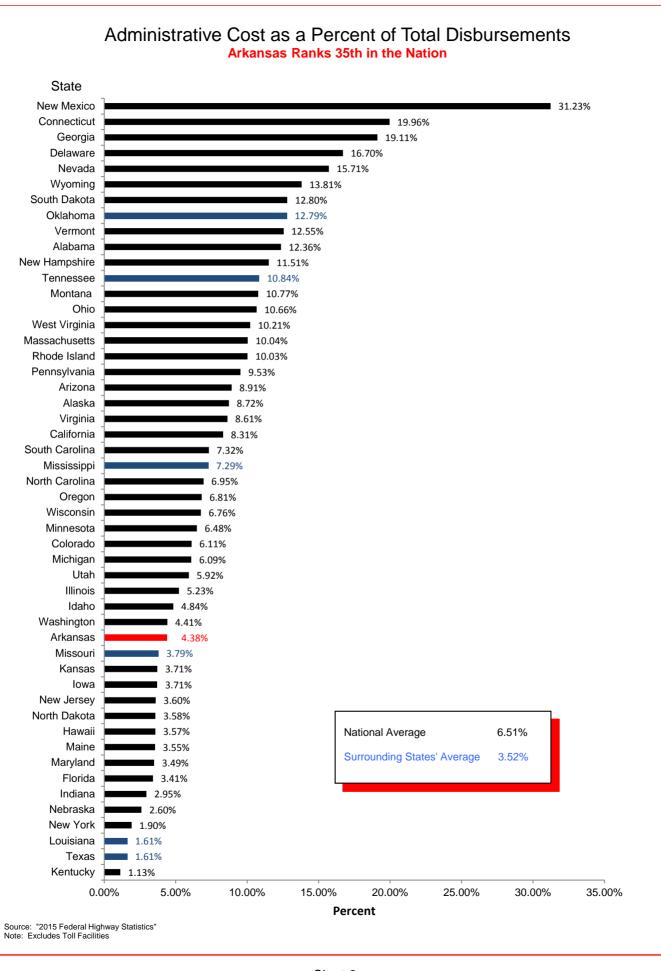

## Selected Facts and Figures Comparison Summary

|          |                                                                                                                                                     | 2017 <sup>1</sup><br>Ranking |
|----------|-----------------------------------------------------------------------------------------------------------------------------------------------------|------------------------------|
| Chart 1  | Administrative Cost Per Mile                                                                                                                        | 42                           |
| Chart 2  | Administrative Cost as a Percent of Total Disbursements                                                                                             | 35                           |
| Chart 3  | Motor Fuel Consumption                                                                                                                              | 31                           |
| Chart 4  | Motor Vehicle Registration                                                                                                                          | 31                           |
| Chart 5  | Motor Fuel Consumption Per Registered Vehicle                                                                                                       | 14                           |
| Chart 6  | Annual Vehicle Miles Traveled (AVMT) Per Registered Vehicle                                                                                         | 14                           |
| Chart 7  | Total Highway User Revenues (Includes State and Federal Revenues)                                                                                   | 34                           |
| Chart 8  | Total Highway User Revenues Per Mile (Includes State and Federal Revenues)                                                                          | 44                           |
| Chart 9  | State Administered Highway User Revenues (Includes State Revenues Only)                                                                             | 30                           |
| Chart 10 | State Administered Highway User Revenues Per Mile (Includes State Revenues Only)                                                                    | 39                           |
| Chart 11 | Ratio of Percentage Shares of Appropriations From/Payments Into the Mass Transit Account of the Federal Highway Trust Fund (FY 2015)                | 48                           |
| Chart 12 | Ratio of Percentage Shares of Apportionments From/Payments Into the Federal Highway Trust Fund (FY 2015) (excluding the Mass Transit Account)       | 16                           |
| Chart 13 | Apportionments From/Payments Into the Federal Highway Trust Fund (FY 2015)                                                                          | 30                           |
| Chart 14 | Ratio of Percentage Shares of Apportionments From/Payments Into the Federal Highway Trust Fund (FYs 1957-2015) (excluding the Mass Transit Account) | 28                           |
| Chart 15 | Public Road and Street Mileage                                                                                                                      | 17                           |
| Chart 16 | State Highway Mileage                                                                                                                               | 12                           |
| Chart 17 | Capital Outlay Disbursements Per Mile                                                                                                               | 39                           |
| Chart 18 | Maintenance Disbursements Per Mile                                                                                                                  | 39                           |
| Chart 19 | Law Enforcement and Safety Disbursements Per Mile                                                                                                   | 34                           |
| Chart 20 | Total Disbursements for State Administered Highways                                                                                                 | 33                           |
| Chart 21 | Total Disbursements for State Administered Highways Per Mile                                                                                        | 41                           |
| Chart 22 | State Motor Fuel Tax Receipts                                                                                                                       | 32                           |

<sup>&</sup>lt;sup>1</sup> Ranking denotes relative standing to the other states based on data as of December 31, 2015. Note: All "Per Mile" comparisons are based on state highway miles (Arkansas = 16,423).